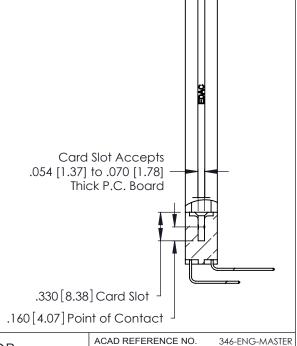

Contact Dimensions:
559-90 Degree Bend (Code 541 Contacts)
See Sheet 2 for Contact Code 555, 556, 558, 559, 560 Dimensions -4.045 [102.74] -3.785[96.14] -3.625 [92.08] .370 [9.4] .600 [15.24] REDIRICA

|   | ACAD REFERENCE NO. | 346-ENG-MASTER   |
|---|--------------------|------------------|
|   | DRAWN: J.LEE       | DATE: APR. 22/09 |
| ) | CHECKED:           | DATE:            |
|   | SCALE: 1:1         | SHEET 2 OF 2     |
|   | DRAWING NUMBER     | ISSUE            |
|   | 346-ENG-MASTER     | 1 1              |