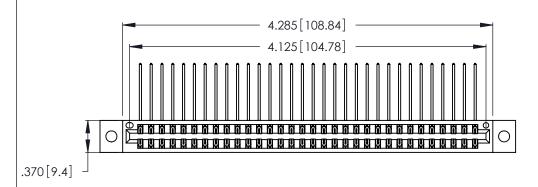

Contact Dimensions:
558-90 Degree Bend (Code 541 Contacts)
See Sheet 2 for Contact Code 555, 556, 558, 559, 560 Dimensions

THIS IS A C.A.D. GENERATED DRAWING DO NOT MAKE MANUAL REVISIONS TO MASTER.

Card Slot Accepts .054 [1.37] to .070 [1.78] Thick P.C. Board .330 [8.38] Card Slot .160 [4.07] Point of Contact

- INSULATOR MATERIAL: THERMOPLASTIC POLYESTER, UL 94V-0 CONTACT MATERIAL; COPPER, NICKEL, TIN ALLOY CA-725
- CONTACT PLATING: GOLD ON THE MATING AREA, TIN-LEAD ON THE CONTACT TAILS, NICKEL UNDERPLATE

| 346/396 SERIES CARD EDGE CONNECTOR |
|------------------------------------|
| PART NUMBER: 346-064-558-202       |