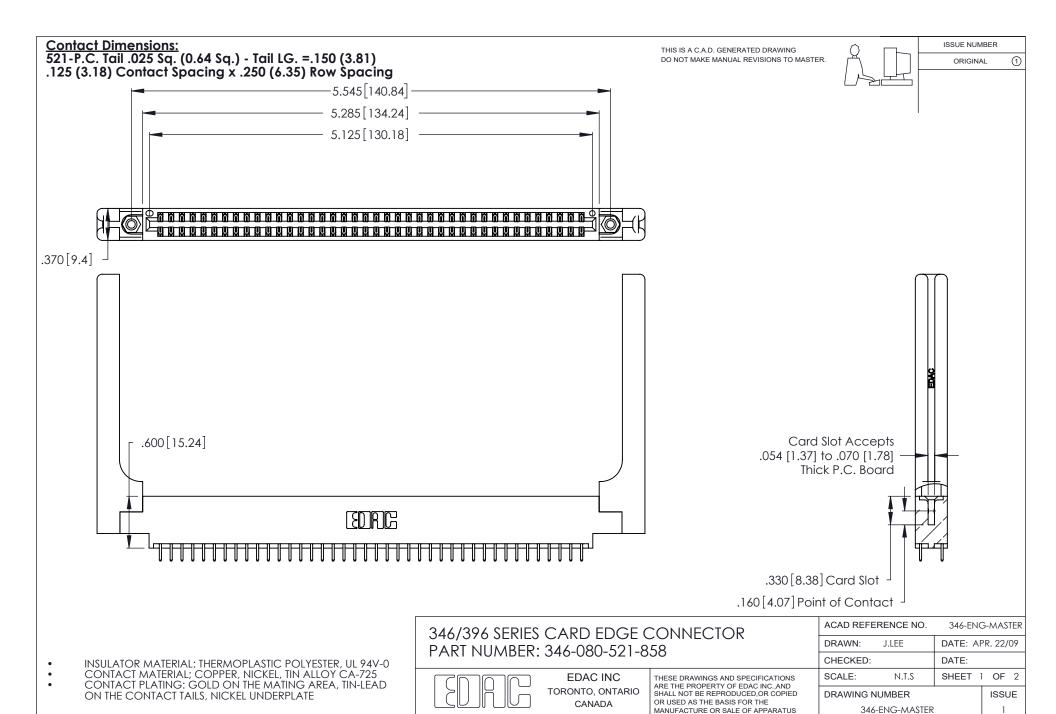

YOUR CONNECTION TO QUALITY & SERVICE

WITHOUT WRITTEN PERMISSION.

THIS IS A C.A.D. GENERATED DRAWING DO NOT MAKE MANUAL REVISIONS TO MASTER.



ISSUE NUMBER

ORIGINAL

1



**Contact Code 555** 

Contact Code 556



**Contact Code 558** 

**Contact Code 559** 

Contact Code 560

INSULATOR MATERIAL: THERMOPLASTIC POLYESTER, UL 94V-0 CONTACT MATERIAL; COPPER, NICKEL, TIN ALLOY CA-725 CONTACT PLATING: GOLD ON THE MATING AREA, TIN-LEAD

ON THE CONTACT TAILS, NICKEL UNDERPLATE

346/396 SERIES CARD EDGE CONNECTOR CONTACT CODE 555,556,558,559,560 DIMENSIONS

YOUR CONNECTION TO QUALITY & SERVICE

**EDAC INC** TORONTO, ONTARIO CANADA

THESE DRAWINGS AND SPECIFICATIONS ARE THE PROPERTY OF EDAC INC.,AND SHALL NOT BE REPRODUCED, OR COPIED OR USED AS THE BASIS FOR THE MANUFACTURE OR SALE OF APPARATU