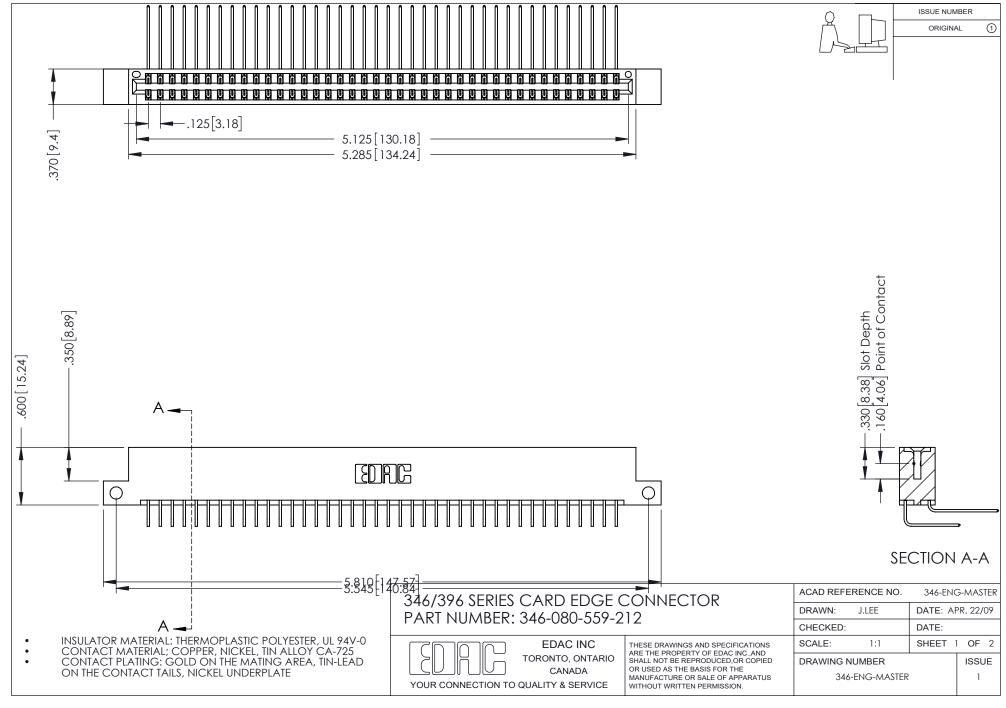

## **Contact Code 556**

INSULATOR MATERIAL: THERMOPLASTIC POLYESTER, UL 94V-0 CONTACT MATERIAL; COPPER, NICKEL, TIN ALLOY CA-725 CONTACT PLATING: GOLD ON THE MATING AREA, TIN-LEAD

ON THE CONTACT TAILS, NICKEL UNDERPLATE

## 346/396 SERIES CARD EDGE CONNECTOR CONTACT CODE 555,556,558,559,560 DIMENSIONS

YOUR CONNECTION TO QUALITY & SERVICE

**EDAC INC** TORONTO, ONTARIO CANADA

THESE DRAWINGS AND SPECIFICATIONS ARE THE PROPERTY OF EDAC INC.,AND SHALL NOT BE REPRODUCED, OR COPIED OR USED AS THE BASIS FOR THE MANUFACTURE OR SALE OF APPARATUS WITHOUT WRITTEN PERMISSION.