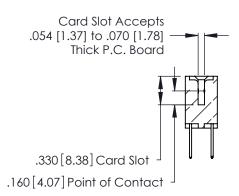

**Contact Code 560** 

INSULATOR MATERIAL: THERMOPLASTIC POLYESTER, UL 94V-0 CONTACT MATERIAL; COPPER, NICKEL, TIN ALLOY CA-725 CONTACT PLATING: GOLD ON THE MATING AREA, TIN-LEAD

ON THE CONTACT TAILS, NICKEL UNDERPLATE

346/396 SERIES CARD EDGE CONNECTOR CONTACT CODE 555,556,558,559,560 DIMENSIONS

YOUR CONNECTION TO QUALITY & SERVICE

**EDAC INC** TORONTO, ONTARIO CANADA

THESE DRAWINGS AND SPECIFICATIONS ARE THE PROPERTY OF EDAC INC.,AND SHALL NOT BE REPRODUCED, OR COPIED OR USED AS THE BASIS FOR THE MANUFACTURE OR SALE OF APPARATUS WITHOUT WRITTEN PERMISSION.