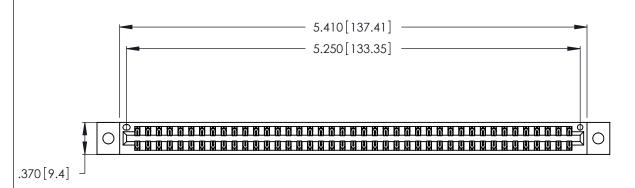

<u>Contact Dimensions:</u>
526-P.C. Tail .018 Sq. (0.46 Sq.) - Tail LG. =.350 (8.89)
.125 (3.18) Contact Spacing x .250 (6.35) Row Spacing

THIS IS A C.A.D. GENERATED DRAWING DO NOT MAKE MANUAL REVISIONS TO MASTER.

346/396 SERIES CARD EDGE CONNECTOR PART NUMBER: 346-082-526-202

**EDAC INC** TORONTO, ONTARIO CANADA

THESE DRAWINGS AND SPECIFICATIONS ARE THE PROPERTY OF EDAC INC., AND SHALL NOT BE REPRODUCED, OR COPIED OR USED AS THE BASIS FOR THE MANUFACTURE OR SALE OF APPARATUS WITHOUT WRITTEN PERMISSION.