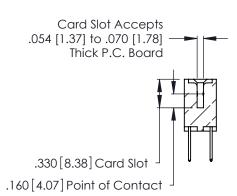

THIS IS A C.A.D. GENERATED DRAWING DO NOT MAKE MANUAL REVISIONS TO MASTER.

ISSUE NUMBER

ORIGINAL

1

**Contact Code 555** 

Contact Code 556

**Contact Code 558** 

**Contact Code 559** 

**Contact Code 560** 

INSULATOR MATERIAL: THERMOPLASTIC POLYESTER, UL 94V-0 CONTACT MATERIAL; COPPER, NICKEL, TIN ALLOY CA-725 CONTACT PLATING: GOLD ON THE MATING AREA, TIN-LEAD

ON THE CONTACT TAILS, NICKEL UNDERPLATE