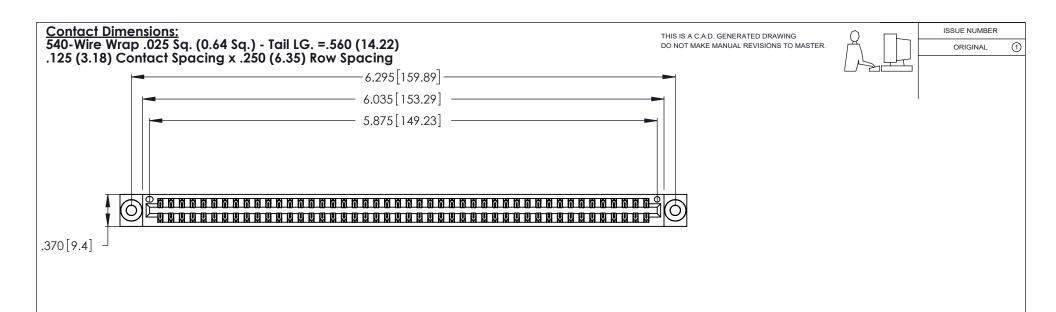

- INSULATOR MATERIAL: THERMOPLASTIC POLYESTER, UL 94V-0 CONTACT MATERIAL; COPPER, NICKEL, TIN ALLOY CA-725
- CONTACT PLATING: GOLD ON THE MATING AREA, TIN-LEAD ON THE CONTACT TAILS, NICKEL UNDERPLATE

| 346/396 SERIES CARD EDGE CONNECTO | R |
|-----------------------------------|---|
| PART NUMBER: 346-092-540-203      |   |