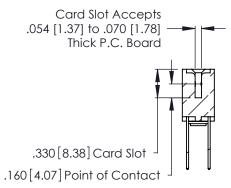

Contact Code 560

INSULATOR MATERIAL: THERMOPLASTIC POLYESTER, UL 94V-0 CONTACT MATERIAL; COPPER, NICKEL, TIN ALLOY CA-725 CONTACT PLATING: GOLD ON THE MATING AREA, TIN-LEAD

ON THE CONTACT TAILS, NICKEL UNDERPLATE