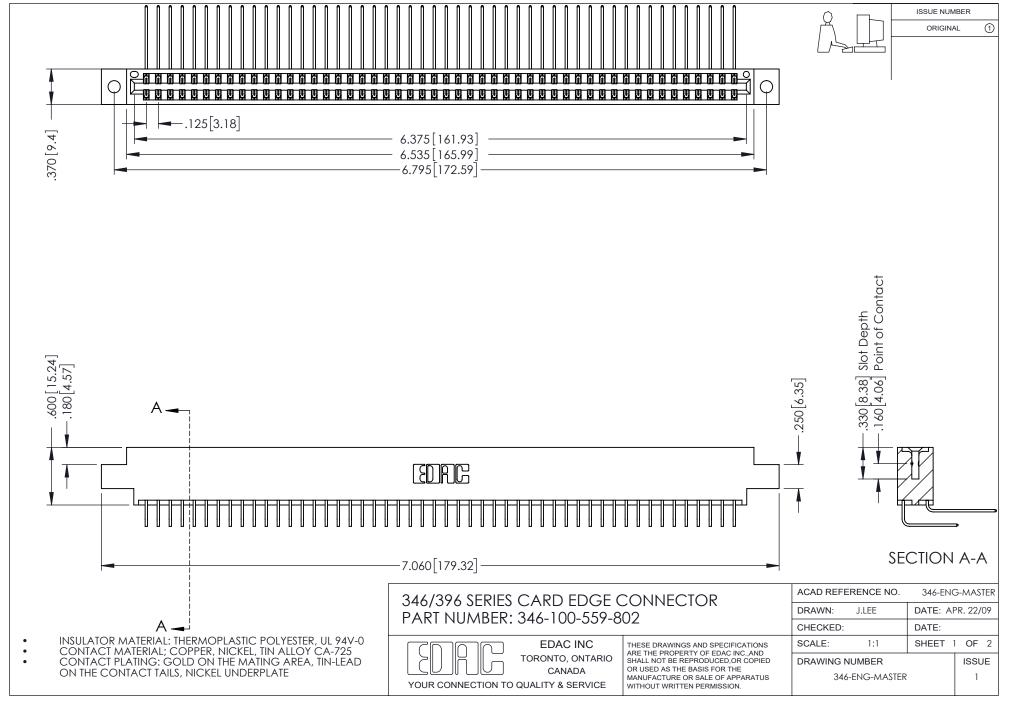

## **Contact Code 556**

INSULATOR MATERIAL: THERMOPLASTIC POLYESTER, UL 94V-0 CONTACT MATERIAL; COPPER, NICKEL, TIN ALLOY CA-725 CONTACT PLATING: GOLD ON THE MATING AREA, TIN-LEAD

ON THE CONTACT TAILS, NICKEL UNDERPLATE

## 346/396 SERIES CARD EDGE CONNECTOR CONTACT CODE 555,556,558,559,560 DIMENSIONS

YOUR CONNECTION TO QUALITY & SERVICE

**EDAC INC** TORONTO, ONTARIO CANADA

THESE DRAWINGS AND SPECIFICATIONS ARE THE PROPERTY OF EDAC INC.,AND SHALL NOT BE REPRODUCED, OR COPIED OR USED AS THE BASIS FOR THE MANUFACTURE OR SALE OF APPARATUS WITHOUT WRITTEN PERMISSION.