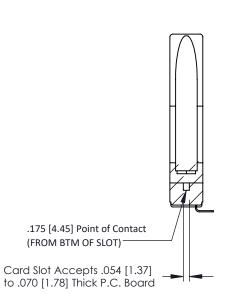

CHECKED: DATE: OF 3 SCALE: SHEET 1 DRAWING NUMBER **ISSUE** 307 Assembly

307 ENG MASTER

DATE: AUG. 11/09

ACAD REFERENCE NO.

J.LEE

DRAWN:

**SECTION A-A** 

| See | Accomp | anying | <b>Pages</b> | for: |
|-----|--------|--------|--------------|------|