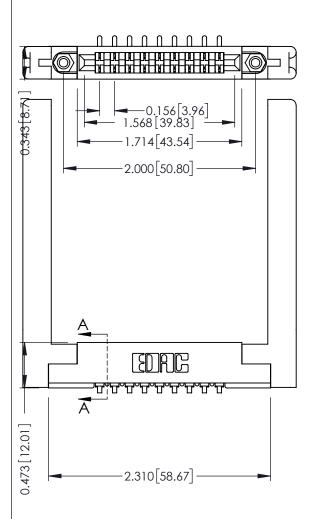

.156 [3.96] Contact Spacing x .200 [5.08] Row Spacing

THIS IS A C.A.D. GENERATED DRAWING DO NOT MAKE MANUAL REVISIONS TO MASTER.

ISSUE NUMBER

ORIGINAL

307 / 357 Card Edge Connector Part Number: 357-009-453-178

CHECKED: DATE: OF 3 SCALE: SHEET 1 DRAWING NUMBER **ISSUE** 307 Assembly

307 ENG MASTER

DATE: AUG. 11/09

ACAD REFERENCE NO.

J.LEE

DRAWN:

**SECTION A-A** 

| See | Accomp | anying | <b>Pages</b> | for: |
|-----|--------|--------|--------------|------|