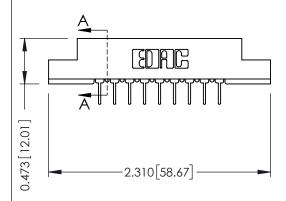

## **See Accompanying Pages for:**

- Contact Bend Details
- Mounting Options

| 307 / 357 Card Edge Connector<br>Part Number: 357-009-531-107 |                                                                                                                                                                                                | ACAD REFERENCE NO. 307 ENG MAS |             |          |         |
|---------------------------------------------------------------|------------------------------------------------------------------------------------------------------------------------------------------------------------------------------------------------|--------------------------------|-------------|----------|---------|
|                                                               |                                                                                                                                                                                                | DRAWN:                         | J.LEE       | DATE: AU | G. 11/0 |
|                                                               |                                                                                                                                                                                                | CHECKED                        | ):          | DATE:    |         |
| TORONTO, ONTARIO CANADA                                       | THESE DRAWINGS AND SPECIFICATIONS ARE THE PROPERTY OF EDAC INCAND SHALL NOT BE REPRODUCED, OR COPIED OR USED AS THE BASIS FOR THE MANUFACTURE OR SALE OF APPARATUS WITHOUT WRITTEN PERMISSION. | SCALE:                         | NTS         | SHEET    | 1 OF    |
|                                                               |                                                                                                                                                                                                | DRAWING                        | NUMBER      |          | ISSU    |
|                                                               |                                                                                                                                                                                                | 3                              | 07 Assembly |          | 1       |