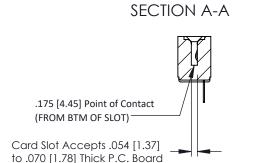

Mounting Option
M3-0.5 Metric Threaded Inserts

**Contact Detail** 

PC Tail .023x.013(0.58x0.33) - Tail LG=.213(5.41) .156 [3.96] Contact Spacing x .200 [5.08] Row Spacing THIS IS A C.A.D. GENERATED DRAWING DO NOT MAKE MANUAL REVISIONS TO MAS