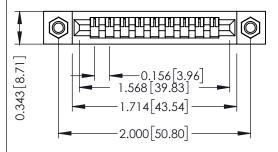

Mounting Option
M3-0.5 Metric Threaded Inserts

**Contact Detail** 

PC Tail .023x.013(0.58x0.33) - Tail LG=.213(5.41) .156 [3.96] Contact Spacing x .200 [5.08] Row Spacing THIS IS A C.A.D. GENERATED DRAWING DO NOT MAKE MANUAL REVISIONS TO MAS