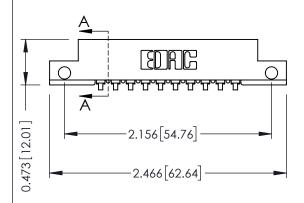

## **See Accompanying Pages for:**

- **Contact Bend Details**
- **Mounting Options**

SECTION A-A

307 ENG MASTER

OF 3

**ISSUE** 

DATE: AUG. 11/09

DATE:

SHEET 1

307 Assembly

|                             | 307 / 357 Card Edge Connector<br>Part Number: 357-010-453-112 |                            |                                                                                                                                     | ACAD REFERENCE NO | Э. |
|-----------------------------|---------------------------------------------------------------|----------------------------|-------------------------------------------------------------------------------------------------------------------------------------|-------------------|----|
|                             |                                                               |                            |                                                                                                                                     | DRAWN: J.LEE      |    |
| Fan Number, 337-010-433-112 |                                                               |                            | CHECKED:                                                                                                                            |                   |    |
|                             |                                                               | EDAC INC                   | THESE DRAWINGS AND SPECIFICATIONS ARE THE PROPERTY OF EDAC INC.,AND SHALL NOT BE REPRODUCED,OR COPIED OR LISED AS THE BASIS FOR THE | SCALE: NTS        |    |
|                             |                                                               | TORONTO, ONTARIO<br>CANADA |                                                                                                                                     | DRAWING NUMBER    |    |
|                             |                                                               |                            | MANUEACTURE OR CALE OF ARRADATUS                                                                                                    |                   |    |