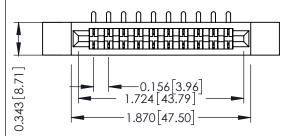

**Mounting Option** 

**Contact Detail** .128 (3.25) Dia. Side Mounting Holes 90 Degree Bend (Code 421 Contacts)

.156 [3.96] Contact Spacing x .200 [5.08] Row Spacing

THIS IS A C.A.D. GENERATED DRAWING DO NOT MAKE MANUAL REVISIONS TO MASTER.

SHEET 1

307 Assembly

|                             | 307 / 357 Card Edge Connector<br>Part Number: 357-010-453-112 |                            |                                                                                                                                     | ACAD REFERENCE NO | Э. |
|-----------------------------|---------------------------------------------------------------|----------------------------|-------------------------------------------------------------------------------------------------------------------------------------|-------------------|----|
|                             |                                                               |                            |                                                                                                                                     | DRAWN: J.LEE      |    |
| Fan Number, 337-010-433-112 |                                                               |                            | CHECKED:                                                                                                                            |                   |    |
|                             |                                                               | EDAC INC                   | THESE DRAWINGS AND SPECIFICATIONS ARE THE PROPERTY OF EDAC INC.,AND SHALL NOT BE REPRODUCED,OR COPIED OR LISED AS THE BASIS FOR THE | SCALE: NTS        |    |
|                             |                                                               | TORONTO, ONTARIO<br>CANADA |                                                                                                                                     | DRAWING NUMBER    |    |
|                             |                                                               |                            | MANUEACTURE OR CALE OF ARRADATUS                                                                                                    |                   |    |