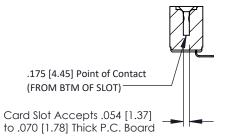

**Mounting Option** 

**Contact Detail** .128 (3.25) Dia. Side Mounting Holes 90 Degree Bend (Code 421 Contacts)

.156 [3.96] Contact Spacing x .200 [5.08] Row Spacing

THIS IS A C.A.D. GENERATED DRAWING DO NOT MAKE MANUAL REVISIONS TO MASTER.