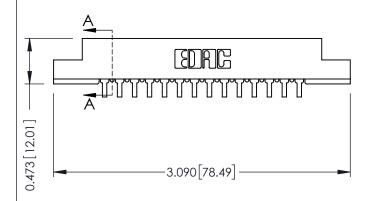

## SECTION A-A

307 ENG MASTER
DATE: AUG. 11/09

SHEET 1 OF 3

J.LEE

307 Assembly

NTS

| 307 / 357 Card Edge Connector<br>Part Number: 357-014-559-108 |                                        |                                                                                                                          |
|---------------------------------------------------------------|----------------------------------------|--------------------------------------------------------------------------------------------------------------------------|
|                                                               | EDAC INC<br>TORONTO, ONTARIO<br>CANADA | THESE DRAWINGS AND SPECIFICA<br>ARE THE PROPERTY OF EDAC IN<br>SHALL NOT BE REPRODUCED,OR<br>OR USED AS THE BASIS FOR TH |