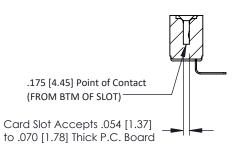

## SECTION A-A

307 ENG MASTER
DATE: AUG. 11/09

SHEET 1 OF 3

J.LEE

307 Assembly

NTS

| 307 / 357 Card Edge Connector<br>Part Number: 357-014-559-108 |                                        |                                                                                                                          |
|---------------------------------------------------------------|----------------------------------------|--------------------------------------------------------------------------------------------------------------------------|
|                                                               | EDAC INC<br>TORONTO, ONTARIO<br>CANADA | THESE DRAWINGS AND SPECIFICA<br>ARE THE PROPERTY OF EDAC IN<br>SHALL NOT BE REPRODUCED,OR<br>OR USED AS THE BASIS FOR TH |