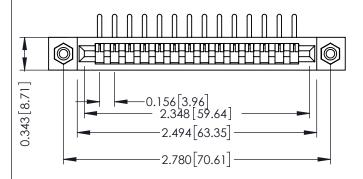

Mounting Option
#4-40 Unified Threaded Inserts

**Contact Detail** 

90 Degree Bend (Code 522 and 540 Contacts) .156 [3.96] Contact Spacing x .200 [5.08] Row Spacing THIS IS A C.A.D. GENERATED DRAWING DO NOT MAKE MANUAL REVISIONS TO MAS