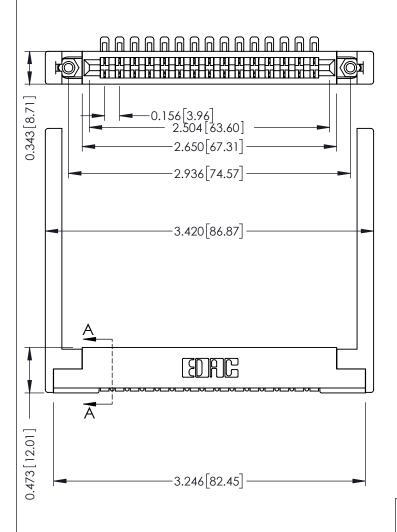

**Mounting Option** .344 (8.74) Offset Card Guides **Contact Detail** 

90 Degree Bend (Code 501 Contacts)

.156 [3.96] Contact Spacing x .200 [5.08] Row Spacing

**SECTION A-A** .175 [4.45] Point of Contact (FROM BTM OF SLOT) Card Slot Accepts .054 [1.37] to .070 [1.78] Thick P.C. Board