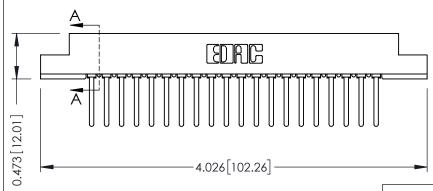

## SECTION A-A

.175 [4.45] Point of Contact (FROM BTM OF SLOT) Card Slot Accepts .054 [1.37] to .070 [1.78] Thick P.C. Board

## **See Accompanying Pages for:**

- **Contact Bend Details**
- **Mounting Options**

307 / 357 Card Edge Connector Part Number: 357-020-441-107

**EDAC INC** TORONTO, ONTARIO CANADA

THESE DRAWINGS AND SPECIFICATIONS ARE THE PROPERTY OF EDAC INC.,AND SHALL NOT BE REPRODUCED, OR COPIED OR USED AS THE BASIS FOR THE MANUFACTURE OR SALE OF APPARATUS WITHOUT WRITTEN PERMISSION.