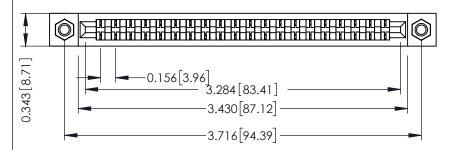

## **See Accompanying Pages for:**

- **Contact Bend Details**
- **Mounting Options**

307 / 357 Card Edge Connector Part Number: 357-020-441-107

**EDAC INC** TORONTO, ONTARIO CANADA

THESE DRAWINGS AND SPECIFICATIONS ARE THE PROPERTY OF EDAC INC.,AND SHALL NOT BE REPRODUCED, OR COPIED OR USED AS THE BASIS FOR THE MANUFACTURE OR SALE OF APPARATUS WITHOUT WRITTEN PERMISSION.

| ACAD REFERENCE NO. | 307 ENG MASTER   |
|--------------------|------------------|
| DRAWN: J.LEE       | DATE: AUG. 11/09 |
| CHECKED:           | DATE:            |
| SCALE: NTS         | SHEET 1 OF 3     |
| DRAWING NUMBER     | ISSUE            |
| 307 Assembly       | 1                |