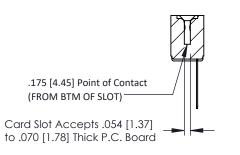

**Mounting Option** No Mounting Lugs **Contact Detail** 

Wire Wrap .046x.014(1.17x0.36) - Tail LG=.495(12.57) .156 [3.96] Contact Spacing x .200 [5.08] Row Spacing