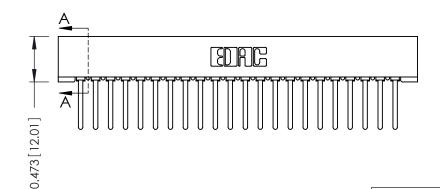

**Mounting Option** No Mounting Lugs **Contact Detail** 

Wire Wrap .046x.014(1.17x0.36) - Tail LG=.495(12.57) .156 [3.96] Contact Spacing x .200 [5.08] Row Spacing







## SECTION A-A



## **See Accompanying Pages for:**

- **Contact Bend Details**
- **Mounting Options**

| 307 / 357 Card Edge Connector |
|-------------------------------|
| Part Number: 357-022-541-101  |

YOUR CONNECTION TO QUALITY & SERVICE

| ACAD REFERENCE NO. 307 ENG MASTER |                  |
|-----------------------------------|------------------|
| DRAWN: J.LEE                      | DATE: AUG. 11/09 |
| CHECKED:                          | DATE:            |
| SCALE: NTS                        | SHEET 1 OF 3     |
| DRAWING NUMBER                    | ISSUE            |
| 307 Assembly                      | 1                |