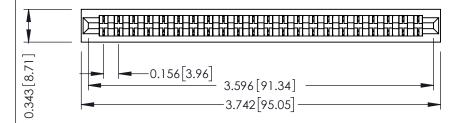

**Mounting Option** No Mounting Lugs **Contact Detail** 

Wire Wrap .046x.014(1.17x0.36) - Tail LG=.495(12.57) .156 [3.96] Contact Spacing x .200 [5.08] Row Spacing