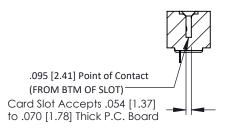

**Mounting Option** #4-40 Unified Threaded Inserts

0.500 [12.70]

**Contact Detail** 

90 Degree Bend (Code 545 Contacts)

4.964 126.09

.156 [3.96] Contact Spacing x .200 [5.08] Row Spacing

0.156[3.96] 4.532 [115.11] 4.678 118.82