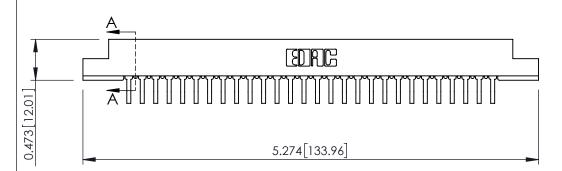

**SECTION A-A** 

**See Accompanying Pages for:** 

- **Contact Bend Details**
- **Mounting Options**

307 / 357 Card Edge Connector Part Number: 357-028-558-108

| ACAD REFERENCE NO. 307 ENG MASTER |                  |
|-----------------------------------|------------------|
| DRAWN: J.LEE                      | DATE: AUG. 11/09 |
| CHECKED:                          | DATE:            |
| SCALE: NTS                        | SHEET 1 OF 3     |
| DRAWING NUMBER                    | ISSUE            |
| 307 Assembly                      | 1                |