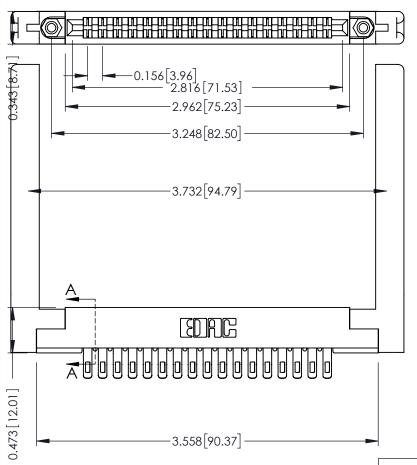

**Mounting Option** .344 (8.74) Offset Card Guides **Contact Detail** 

Extender Board Bend (Code 400 Contacts) .156 [3.96] Contact Spacing x .200 [5.08] Row Spacing

SECTION A-A

.095 [2.41] Point of Contact (FROM BTM OF SLOT)

Card Slot Accepts .054 [1.37] to .070 [1.78] Thick P.C. Board

**See Accompanying Pages for:** 

- **Contact Bend Details**
- **Mounting Options**

307 / 357 Card Edge Connector Part Number: 357-034-455-268