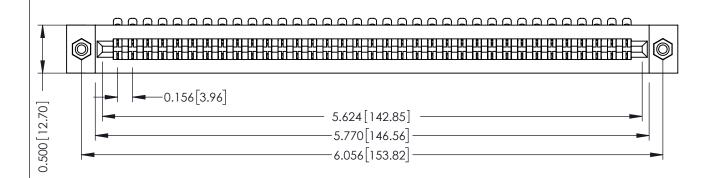

**Mounting Option** #4-40 Unified Threaded Inserts **Contact Detail** 

90 Degree Bend (Code 401 Contacts)

.156 [3.96] Contact Spacing x .200 [5.08] Row Spacing

THIS IS A C.A.D. GENERATED DRAWING DO NOT MAKE MANUAL REVISIONS TO MASTER.

307 / 357 Card Edge Connector Part Number: 357-035-454-108

YOUR CONNECTION TO QUALITY & SERVICE

**EDAC INC** TORONTO, ONTARIO CANADA

THESE DRAWINGS AND SPECIFICATIONS ARE THE PROPERTY OF EDAC INC., AND SHALL NOT BE REPRODUCED, OR COPIED OR USED AS THE BASIS FOR THE MANUFACTURE OR SALE OF APPARATUS WITHOUT WRITTEN PERMISSION.

ACAD REFERENCE NO. 307 ENG MASTER DRAWN: DATE: AUG. 11/09 J.LEE CHECKED: DATE: SCALE: SHEET 1 OF 3 DRAWING NUMBER **ISSUE** 

307 Assembly