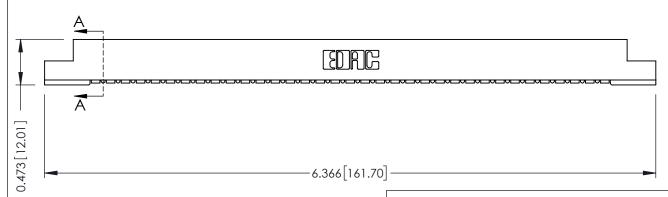

## SECTION A-A

.175 [4.45] Point of Contact (FROM BTM OF SLOT) Card Slot Accepts .054 [1.37] to .070 [1.78] Thick P.C. Board

**See Accompanying Pages for:** 

- **Contact Bend Details**
- **Mounting Options**