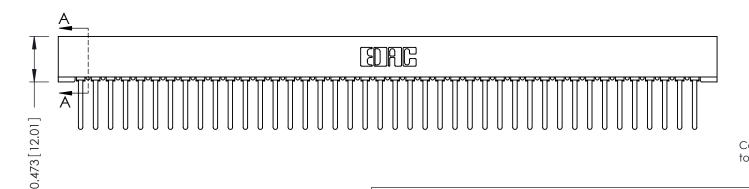

ISSUE NUMBER ORIGINAL

1

**SECTION A-A** 

**See Accompanying Pages for:** 

- **Contact Bend Details**
- **Mounting Options**

307 / 357 Card Edge Connector Part Number: 357-042-441-101

**EDAC INC** TORONTO, ONTARIO CANADA