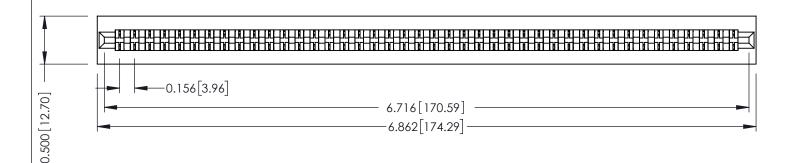

**Mounting Option** No Mounting Lugs **Contact Detail** 

Wire Wrap .046x.014(1.17x0.36) - Tail LG=.495(12.57) .156 [3.96] Contact Spacing x .200 [5.08] Row Spacing

THIS IS A C.A.D. GENERATED DRAWING DO NOT MAKE MANUAL REVISIONS TO MASTER.