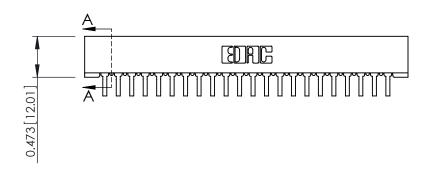

## **SECTION A-A**

.095 [2.41] Point of Contact (FROM BTM OF SLOT) Card Slot Accepts .054 [1.37] to .070 [1.78] Thick P.C. Board