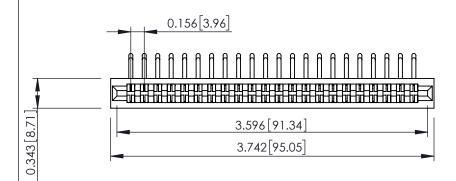

**Mounting Option** No Mounting Lugs **Contact Detail** 

90 Degree Bend (Code 422 and 440 Contacts) .156 [3.96] Contact Spacing x .200 [5.08] Row Spacing

1

## **See Accompanying Pages for:**

- **Contact Bend Details**
- **Mounting Options**

| 307 / 357 Card Edge Connector |
|-------------------------------|
| Part Number: 357-044-459-201  |

YOUR CONNECTION TO QUALITY & SERVICE