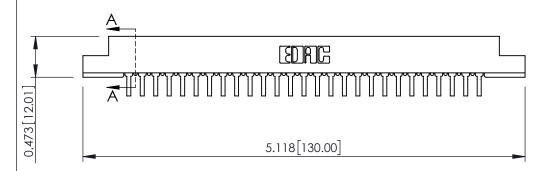

307 / 357 Card Edge Connector Part Number: 357-054-459-202

YOUR CONNECTION TO QUALITY & SERVICE

307 ENG MASTER J.LEE DATE: AUG. 11/09 NTS SHEET 1 OF 3

307 Assembly