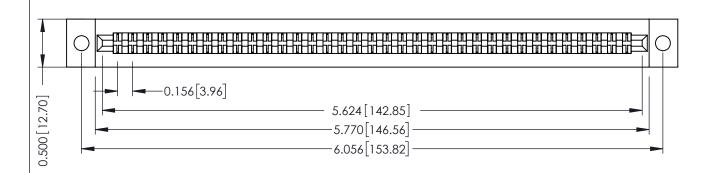

**Mounting Option** .128 (3.25) Dia. Mounting Holes **Contact Detail** 

Extender Board Bend (Code 400 Contacts) .156 [3.96] Contact Spacing x .200 [5.08] Row Spacing

THIS IS A C.A.D. GENERATED DRAWING DO NOT MAKE MANUAL REVISIONS TO MASTER.

## **SECTION A-A**

.095 [2.41] Point of Contact (FROM BTM OF SLOT) Card Slot Accepts .054 [1.37] to .070 [1.78] Thick P.C. Board

**See Accompanying Pages for:** 

- **Contact Bend Details**
- **Mounting Options**