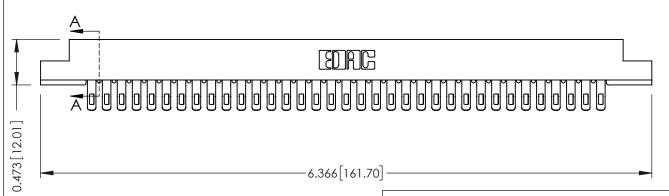

## **SECTION A-A**

.095 [2.41] Point of Contact (FROM BTM OF SLOT) Card Slot Accepts .054 [1.37] to .070 [1.78] Thick P.C. Board

**See Accompanying Pages for:** 

- **Contact Bend Details**
- **Mounting Options**