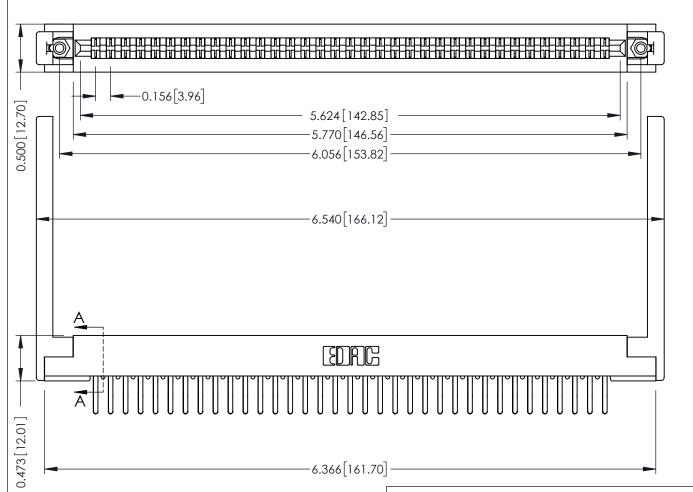

**Mounting Option** .344 (8.74) Offset Card Guides **Contact Detail** 

Extender Board Bend (Code 422 Contacts) .156 [3.96] Contact Spacing x .200 [5.08] Row Spacing

THIS IS A C.A.D. GENERATED DRAWING DO NOT MAKE MANUAL REVISIONS TO MASTER.

307 / 357 Card Edge Connector Part Number: 357-070-460-268

**EDAC INC** TORONTO, ONTARIO CANADA

THESE DRAWINGS AND SPECIFICATIONS ARE THE PROPERTY OF EDAC INC.,AND SHALL NOT BE REPRODUCED, OR COPIED OR USED AS THE BASIS FOR THE MANUFACTURE OR SALE OF APPARATUS WITHOUT WRITTEN PERMISSION.