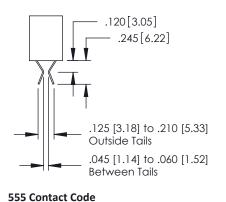

## **Contact Detail**

540-Wire Wrap .025 Sq.(0.64 Sq.) - Tail LG=.560(14.22) .150 [3.81] Contact Spacing x .200 [5.08] Row Spacing

THIS IS A C.A.D. GENERATED DRAWING

AD

1220F NOMBER

ORIGINAL

379 Series Card Edge Connector Part Number: 379-026-540-102