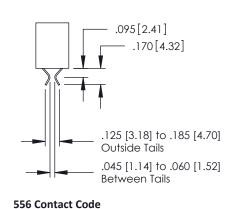

## **Contact Detail**

540-Wire Wrap .025 Sq.(0.64 Sq.) - Tail LG=.560(14.22) .150 [3.81] Contact Spacing x .200 [5.08] Row Spacing

THIS IS A C.A.D. GENERATED DRAWING

AD

1220F NOMBER

ORIGINAL

379 Series Card Edge Connector Part Number: 379-026-540-102