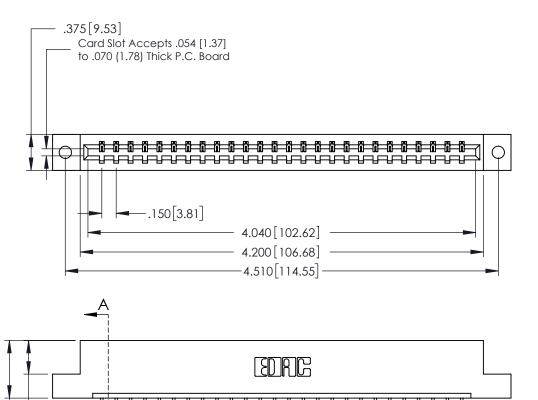

## **Contact Detail**

540-Wire Wrap .025 Sq.(0.64 Sq.) - Tail LG=.560(14.22) .150 [3.81] Contact Spacing x .200 [5.08] Row Spacing

THIS IS A C.A.D. GENERATED DRAWING

AD

1220F NOMBER

ORIGINAL

379 Series Card Edge Connector Part Number: 379-026-540-102

379 Assembly

THIS IS A C.A.D. GENERATED DRAWING DO NOT MAKE MANUAL REVISIONS TO MASTER

ISSUE NUMBE

ORIGINAL

1

| 379 Series Card Edge Connector                               | ACAD REFERENCE NO. 379 ENG MASTER  |
|--------------------------------------------------------------|------------------------------------|
| Mounting Options                                             | DRAWN: J.LEE DATE: OCT. 14/09      |
| Mourning Ophons                                              | CHECKED: DATE:                     |
| EDAC INC THESE DRAWINGS AND SPI                              |                                    |
| IORONIO, ONIARIO SHALL NOT BE REPRODUC                       | CED,OR COPIED DRAWING NUMBER ISSUE |
| YOUR CONNECTION TO QUALITY & SERVICE WITHOUT WRITTEN PERMISS | DE APPARATUS 270 Accombly 1        |