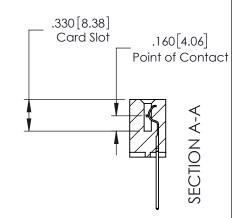

DRAWN: J.LEE DATE: OCT. 14/09

CHECKED: DATE:

SCALE: NTS SHEET 1 OF 3

DRAWING NUMBER ISSUE

379 Assembly 1

ACAD REFERENCE NO. 379 ENG MASTER

379 Series Card Edge Connector Contact Bend Detail

YOUR CONNECTION TO QUALITY & SERVICE