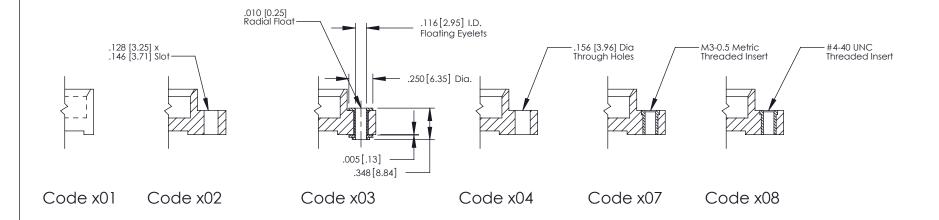

Mounting Option

02-.128 (3.25) Dia. Mounting Holes

See Accompanying Page for:
• Bend Detail

Mounting Options

.600[15.24]-.350[8.89]-

EDAC INC TORONTO, ONTARIO CANADA

YOUR CONNECTION TO QUALITY & SERVICE WITHOUT W

THESE DRAWINGS AND SPECIFICATIONS ARE THE PROPERTY OF EDAC INC..AND SHALL NOT BE REPRODUCED, OR COPIED OR USED AS THE BASIS FOR THE MANUFACTURE OR SALE OF APPARATUS WITHOUT WRITTEN PERMISSION.