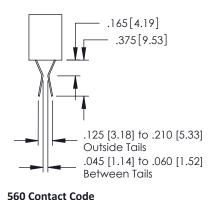

## **Contact Detail**

540-Wire Wrap .025 Sq.(0.64 Sq.) - Tail LG=.560(14.22) .150 [3.81] Contact Spacing x .200 [5.08] Row Spacing

THIS IS A C.A.D. GENERATED DRAWING

AD

1220F NOMBER

ORIGINAL

379 Series Card Edge Connector Part Number: 379-026-540-102