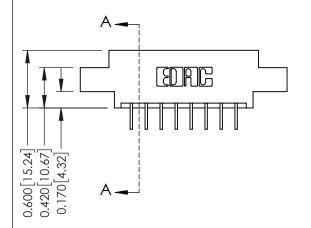

ISSUE NUMBER

ORIGINAL

1

| 337 / 387 Series Card Edge                                            | ACAD REFERENCE NO.                                                                                                                                                                               | 337 ENG MASTER |                  |               |
|-----------------------------------------------------------------------|--------------------------------------------------------------------------------------------------------------------------------------------------------------------------------------------------|----------------|------------------|---------------|
| Contact Bend Detail                                                   |                                                                                                                                                                                                  | DRAWN: J.LEE   | DATE: OCT. 06/09 |               |
|                                                                       |                                                                                                                                                                                                  | CHECKED:       | DATE:            |               |
| EDAC INC TORONTO, ONTARIO CANADA YOUR CONNECTION TO QUALITY & SERVICE | THESE DRAWINGS AND SPECIFICATIONS ARE THE PROPERTY OF EDAC INC.,AND SHALL NOT BE REPRODUCED, OR COPIED OR USED AS THE BASIS FOR THE MANUFACTURE OR SALE OF APPARATUS WITHOUT WRITTEN PERMISSION. | SCALE: NTS     | SHEET            | 2 <b>OF</b> 3 |
|                                                                       |                                                                                                                                                                                                  | DRAWING NUMBER |                  | ISSUE         |
|                                                                       |                                                                                                                                                                                                  | 337 Assembly   |                  | 1             |