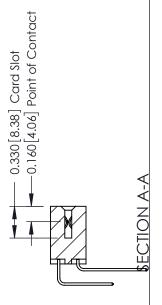

ISSUE NUMBER

ORIGINAL

1

| 337 / 387 Series Card Edge                                            | ACAD REFERENCE NO.                                                                                                                                                                               | 337 ENG MASTER |                  |               |
|-----------------------------------------------------------------------|--------------------------------------------------------------------------------------------------------------------------------------------------------------------------------------------------|----------------|------------------|---------------|
| Contact Bend Detail                                                   |                                                                                                                                                                                                  | DRAWN: J.LEE   | DATE: OCT. 06/09 |               |
|                                                                       |                                                                                                                                                                                                  | CHECKED:       | DATE:            |               |
| EDAC INC TORONTO, ONTARIO CANADA YOUR CONNECTION TO QUALITY & SERVICE | THESE DRAWINGS AND SPECIFICATIONS ARE THE PROPERTY OF EDAC INC.,AND SHALL NOT BE REPRODUCED, OR COPIED OR USED AS THE BASIS FOR THE MANUFACTURE OR SALE OF APPARATUS WITHOUT WRITTEN PERMISSION. | SCALE: NTS     | SHEET            | 2 <b>OF</b> 3 |
|                                                                       |                                                                                                                                                                                                  | DRAWING NUMBER |                  | ISSUE         |
|                                                                       |                                                                                                                                                                                                  | 337 Assembly   |                  | 1             |