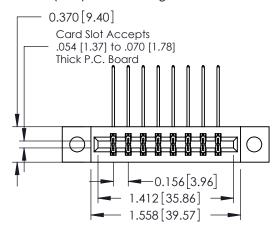

**Mounting Option** 

04-.156 (3.96) Dia. Mounting Holes

**Contact Detail** 

559-90 Degree Bend (Code 541 Contacts)

.156 [3.96] Contact Spacing x .200 [5.08] Row Spacing

THIS IS A C.A.D. GENERATED DRAWING DO NOT MAKE MANUAL REVISIONS TO MASTER.

ISSUE NUMBER

ORIGINAL

1

**See Accompanying Pages for:** 

- **Contact Bend Details**
- **Mounting Options**

| 337 / 387 Series Card Edge Connector |
|--------------------------------------|
| Part Number: 387-016-559-804         |