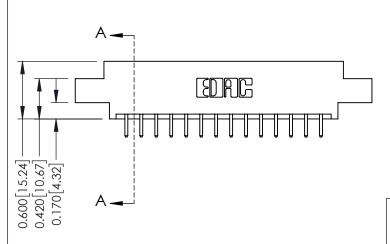

| 337 / 387 Series Card Edge Connector |
|--------------------------------------|
| Part Number: 387-028-520-807         |

**EDAC INC** TORONTO, ONTARIO CANADA

THESE DRAWINGS AND SPECIFICATIONS ARE THE PROPERTY OF EDAC INC.,AND SHALL NOT BE REPRODUCED, OR COPIED OR USED AS THE BASIS FOR THE MANUFACTURE OR SALE OF APPARATUS WITHOUT WRITTEN PERMISSION.