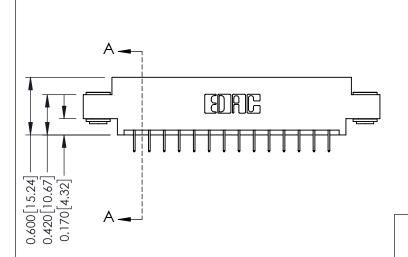

337 / 387 Series Card Edge Connector Part Number: 387-028-524-803

**EDAC INC** TORONTO, ONTARIO CANADA

THESE DRAWINGS AND SPECIFICATIONS ARE THE PROPERTY OF EDAC INC.,AND SHALL NOT BE REPRODUCED, OR COPIED OR USED AS THE BASIS FOR THE MANUFACTURE OR SALE OF APPARATUS WITHOUT WRITTEN PERMISSION.