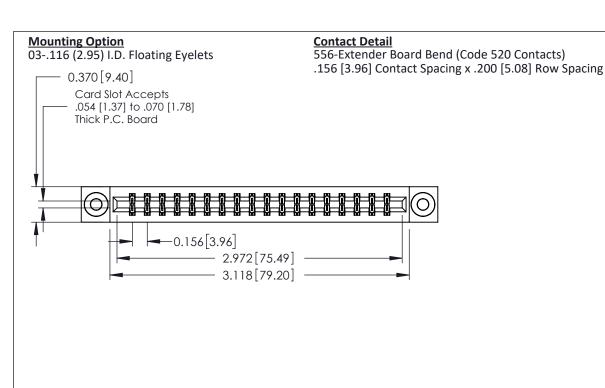

## See Accompanying Pages for:

- **Contact Bend Details**
- **Mounting Options**

0.600 [15.24] -0.420 [10.67] -0.170 [4.32] -

ISSUE NUMBER

ORIGINAL

1

| 337 / 387 Series Card Edge Connector<br>Contact Bend Detail           |                                                                                                                                                                                                  | ACAD REFERENCE NO. 337 E |                  | G MASTER      |
|-----------------------------------------------------------------------|--------------------------------------------------------------------------------------------------------------------------------------------------------------------------------------------------|--------------------------|------------------|---------------|
|                                                                       |                                                                                                                                                                                                  | DRAWN: J.LEE             | DATE: OCT. 06/09 |               |
|                                                                       |                                                                                                                                                                                                  | CHECKED: DATE:           |                  |               |
| EDAC INC TORONTO, ONTARIO CANADA YOUR CONNECTION TO QUALITY & SERVICE | THESE DRAWINGS AND SPECIFICATIONS ARE THE PROPERTY OF EDAC INC.,AND SHALL NOT BE REPRODUCED, OR COPIED OR USED AS THE BASIS FOR THE MANUFACTURE OR SALE OF APPARATUS WITHOUT WRITTEN PERMISSION. | SCALE: NTS               | SHEET            | 2 <b>OF</b> 3 |
|                                                                       |                                                                                                                                                                                                  | DRAWING NUMBER           |                  | ISSUE         |
|                                                                       |                                                                                                                                                                                                  | 337 Assembly             |                  | 1             |