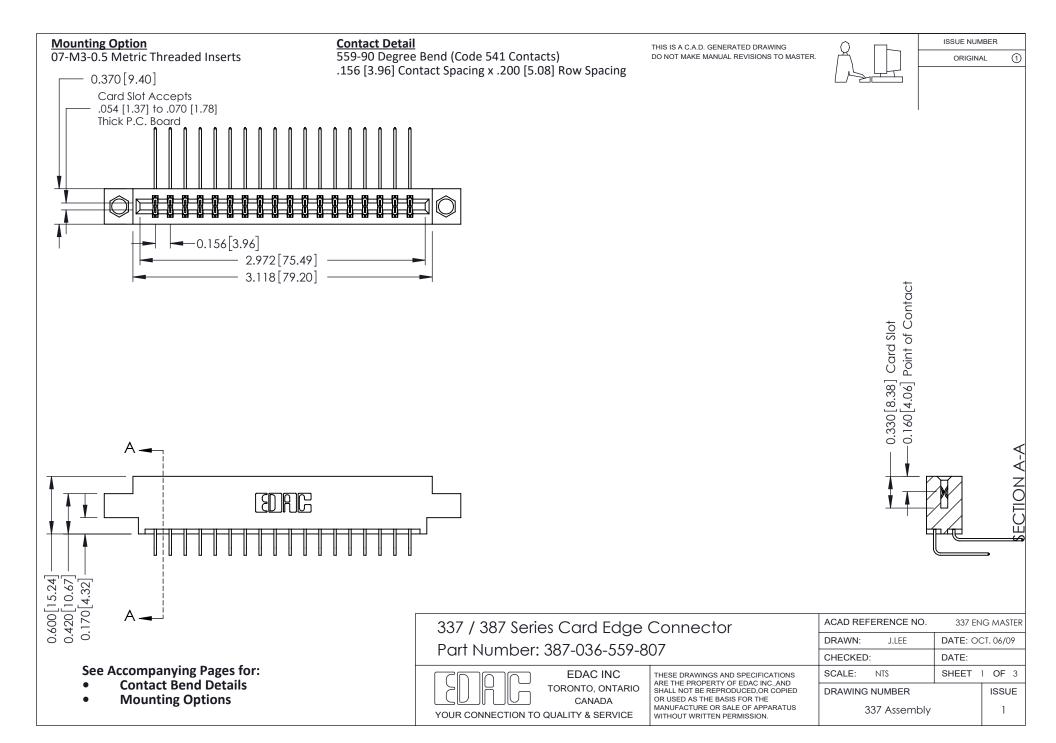

ISSUE NUMBER

ORIGINAL

1

| 337 / 387 Series Card Edge Connector<br>Contact Bend Detail           |                                                                                                                                                                                                  | ACAD REFERENCE NO. 337 E |                  | G MASTER      |
|-----------------------------------------------------------------------|--------------------------------------------------------------------------------------------------------------------------------------------------------------------------------------------------|--------------------------|------------------|---------------|
|                                                                       |                                                                                                                                                                                                  | DRAWN: J.LEE             | DATE: OCT. 06/09 |               |
|                                                                       |                                                                                                                                                                                                  | CHECKED: DATE:           |                  |               |
| EDAC INC TORONTO, ONTARIO CANADA YOUR CONNECTION TO QUALITY & SERVICE | THESE DRAWINGS AND SPECIFICATIONS ARE THE PROPERTY OF EDAC INC.,AND SHALL NOT BE REPRODUCED, OR COPIED OR USED AS THE BASIS FOR THE MANUFACTURE OR SALE OF APPARATUS WITHOUT WRITTEN PERMISSION. | SCALE: NTS               | SHEET            | 2 <b>OF</b> 3 |
|                                                                       |                                                                                                                                                                                                  | DRAWING NUMBER           |                  | ISSUE         |
|                                                                       |                                                                                                                                                                                                  | 337 Assembly             |                  | 1             |