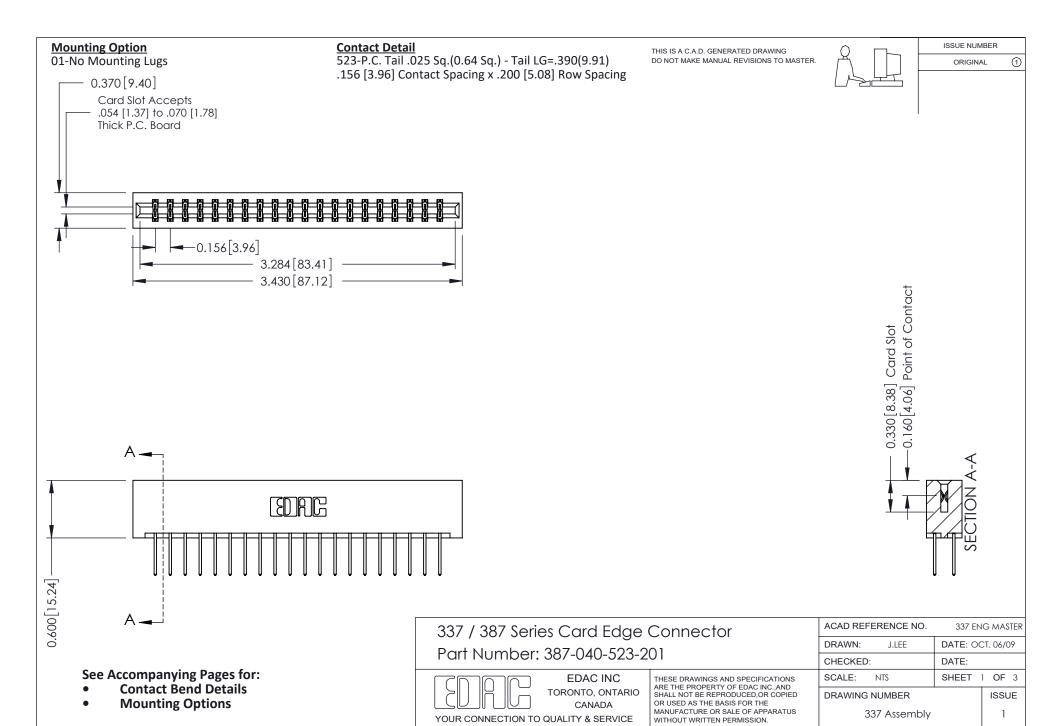

ISSUE NUMBER

ORIGINAL

1

| 337 / 387 Series Card Edge Connector<br>Contact Bend Detail           |                                                                                                                                                                                                  | ACAD REFERENCE NO. 337 E |                  | G MASTER      |
|-----------------------------------------------------------------------|--------------------------------------------------------------------------------------------------------------------------------------------------------------------------------------------------|--------------------------|------------------|---------------|
|                                                                       |                                                                                                                                                                                                  | DRAWN: J.LEE             | DATE: OCT. 06/09 |               |
|                                                                       |                                                                                                                                                                                                  | CHECKED: DATE:           |                  |               |
| EDAC INC TORONTO, ONTARIO CANADA YOUR CONNECTION TO QUALITY & SERVICE | THESE DRAWINGS AND SPECIFICATIONS ARE THE PROPERTY OF EDAC INC.,AND SHALL NOT BE REPRODUCED, OR COPIED OR USED AS THE BASIS FOR THE MANUFACTURE OR SALE OF APPARATUS WITHOUT WRITTEN PERMISSION. | SCALE: NTS               | SHEET            | 2 <b>OF</b> 3 |
|                                                                       |                                                                                                                                                                                                  | DRAWING NUMBER           |                  | ISSUE         |
|                                                                       |                                                                                                                                                                                                  | 337 Assembly             |                  | 1             |