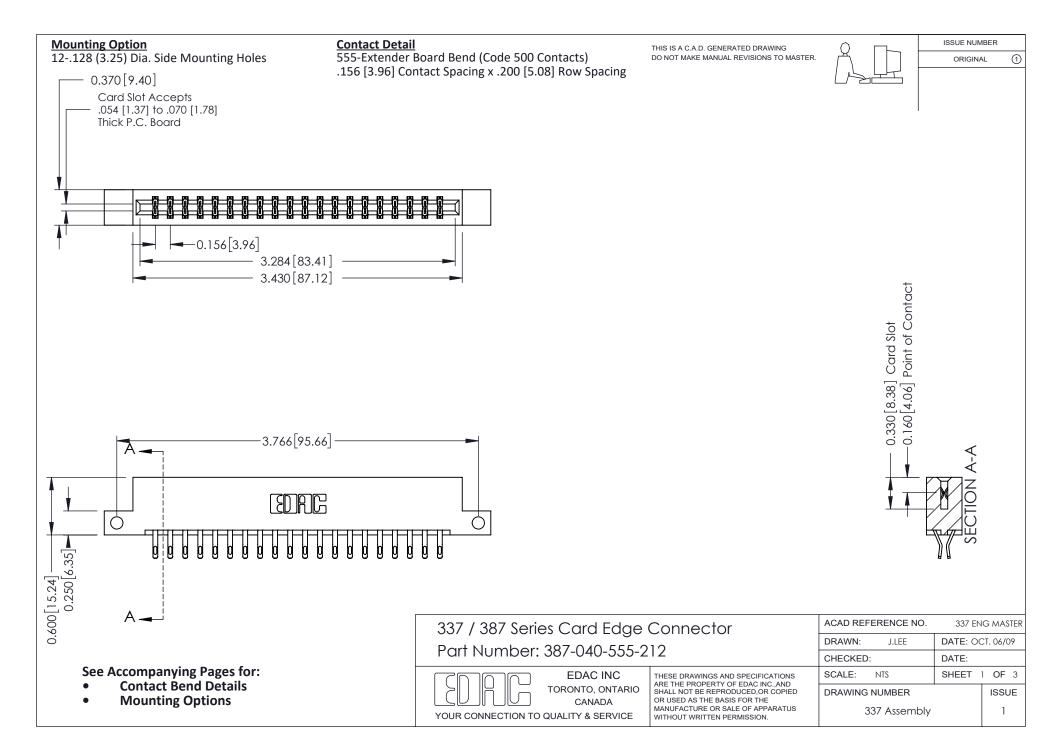

ISSUE NUMBER

ORIGINAL

1

| 337 / 387 Series Card Edge Connector<br>Contact Bend Detail           |                                                                                                                                                                                                  | ACAD REFERENCE NO. 337 E |                  | G MASTER      |
|-----------------------------------------------------------------------|--------------------------------------------------------------------------------------------------------------------------------------------------------------------------------------------------|--------------------------|------------------|---------------|
|                                                                       |                                                                                                                                                                                                  | DRAWN: J.LEE             | DATE: OCT. 06/09 |               |
|                                                                       |                                                                                                                                                                                                  | CHECKED:                 | CKED: DATE:      |               |
| EDAC INC TORONTO, ONTARIO CANADA YOUR CONNECTION TO QUALITY & SERVICE | THESE DRAWINGS AND SPECIFICATIONS ARE THE PROPERTY OF EDAC INC.,AND SHALL NOT BE REPRODUCED, OR COPIED OR USED AS THE BASIS FOR THE MANUFACTURE OR SALE OF APPARATUS WITHOUT WRITTEN PERMISSION. | SCALE: NTS               | SHEET            | 2 <b>OF</b> 3 |
|                                                                       |                                                                                                                                                                                                  | DRAWING NUMBER           |                  | ISSUE         |
|                                                                       |                                                                                                                                                                                                  | 337 Assembly             |                  | 1             |