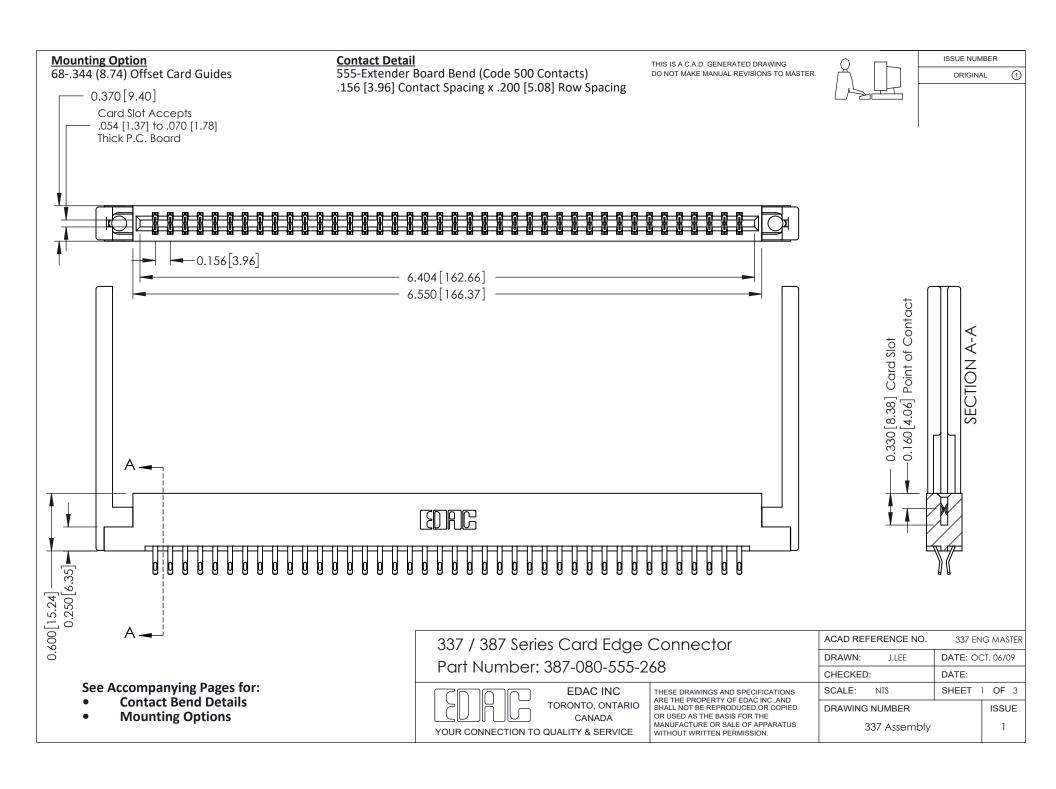

ISSUE NUMBER

ORIGINAL

1

| 337 / 387 Series Card Edge Connector<br>Contact Bend Detail           |                                                                                                                                                                                                  | ACAD REFERENCE NO. 337 E |                  | G MASTER      |
|-----------------------------------------------------------------------|--------------------------------------------------------------------------------------------------------------------------------------------------------------------------------------------------|--------------------------|------------------|---------------|
|                                                                       |                                                                                                                                                                                                  | DRAWN: J.LEE             | DATE: OCT. 06/09 |               |
|                                                                       |                                                                                                                                                                                                  | CHECKED: DATE:           |                  |               |
| EDAC INC TORONTO, ONTARIO CANADA YOUR CONNECTION TO QUALITY & SERVICE | THESE DRAWINGS AND SPECIFICATIONS ARE THE PROPERTY OF EDAC INC.,AND SHALL NOT BE REPRODUCED, OR COPIED OR USED AS THE BASIS FOR THE MANUFACTURE OR SALE OF APPARATUS WITHOUT WRITTEN PERMISSION. | SCALE: NTS               | SHEET            | 2 <b>OF</b> 3 |
|                                                                       |                                                                                                                                                                                                  | DRAWING NUMBER           |                  | ISSUE         |
|                                                                       |                                                                                                                                                                                                  | 337 Assembly             |                  | 1             |