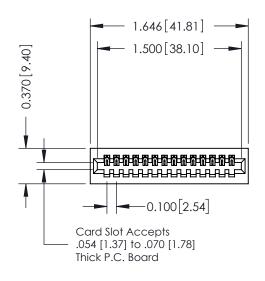

**Mounting Option** 

01-No Mounting Lugs

**Contact Detail** 

520-P.C. Tail .030x.018(0.76x0.46) - Tail LG=.185(4.70) .100 [2.54] Contact Spacing x .200 [5.08] Row Spacing

342 ENG MASTER

342 / 392 Card Edge Connector Part Number: 392-014-520-101

YOUR CONNECTION TO QUALITY & SERVICE

J.LEE DATE: OCT. 06/09 SHEET 1 OF 3 342 Assembly

**See Accompanying Pages for:** 

- **Contact Bend Details**
- **Mounting Options**

THIS IS A C.A.D. GENERATED DRAWING DO NOT MAKE MANUAL REVISIONS TO MASTER. ISSUE NUMBER