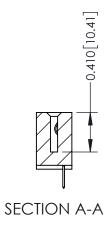

ORIGINAL

1

| 342 / 392 Series Card Edge Connector<br>Contact Bend Detail |                                                                                                                                                                                                  | ACAD REFERENCE NO. 342 ENG MASTER |             |                  |        |
|-------------------------------------------------------------|--------------------------------------------------------------------------------------------------------------------------------------------------------------------------------------------------|-----------------------------------|-------------|------------------|--------|
|                                                             |                                                                                                                                                                                                  | DRAWN:                            | J.LEE       | DATE: OCT. 06/09 |        |
|                                                             |                                                                                                                                                                                                  | CHECKED:                          |             | DATE:            |        |
| TORONTO, ONTARIO                                            | THESE DRAWINGS AND SPECIFICATIONS ARE THE PROPERTY OF EDAC INC. AND SHALL NOT BE REPRODUCED, OR COPIED OR USED AS THE BASIS FOR THE MANUFACTURE OR SALE OF APPARATUS WITHOUT WRITTEN PERMISSION. | SCALE:                            | NTS         | SHEET :          | 2 OF 3 |
|                                                             |                                                                                                                                                                                                  | DRAWING                           | NUMBER      |                  | ISSUE  |
| YOUR CONNECTION TO QUALITY & SERVICE                        |                                                                                                                                                                                                  | 3                                 | 42 Assembly |                  | 1      |