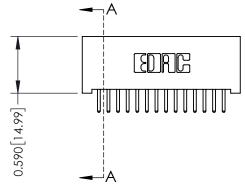

YOUR CONNECTION TO QUALITY & SERVICE

J.LEE DATE: OCT. 06/09 SHEET 1 OF 3 342 Assembly

**See Accompanying Pages for:** 

- **Contact Bend Details**
- **Mounting Options**

THIS IS A C.A.D. GENERATED DRAWING DO NOT MAKE MANUAL REVISIONS TO MASTER. ISSUE NUMBER

THIS IS A C.A.D. GENERATED DRAWING DO NOT MAKE MANUAL REVISIONS TO MASTER

ISSUE NUMBER

ORIGINAL

1

| 342 / 392 Card Edge Connector<br>Mounting Options |                                                                                                                                                                                                 | ACAD REFERENCE NO. 342 ENG MASTER |                         |        |  |  |
|---------------------------------------------------|-------------------------------------------------------------------------------------------------------------------------------------------------------------------------------------------------|-----------------------------------|-------------------------|--------|--|--|
|                                                   |                                                                                                                                                                                                 | DRAWN: J.LEE                      | DATE: <b>OCT. 06/09</b> |        |  |  |
|                                                   |                                                                                                                                                                                                 | CHECKED:                          | DATE:                   |        |  |  |
| TORONTO, ONTARIO                                  | THESE DRAWINGS AND SPECIFICATIONS ARE THE PROPERTY OF EDAC INC.,AND SHALL NOT BE REPRODUCED,OR COPIED OR USED AS THE BASIS FOR THE MANUFACTURE OR SALE OF APPARATUS WITHOUT WRITTEN PERMISSION. | SCALE: NTS                        | SHEET :                 | 3 OF 3 |  |  |
|                                                   |                                                                                                                                                                                                 | DRAWING NUMBER                    | •                       | ISSUE  |  |  |
| YOUR CONNECTION TO QUALITY & SERVICE              |                                                                                                                                                                                                 | 342 Assembly                      |                         | 1      |  |  |