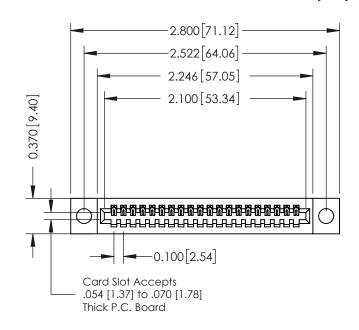

## 342 / 392 Card Edge Connector Part Number: 392-020-540-104

YOUR CONNECTION TO QUALITY & SERVICE

|   | DRAWN: <b>J.LEE</b> | DATE: OCT. 06/09 |        |  |  |
|---|---------------------|------------------|--------|--|--|
|   | CHECKED:            | DATE:            |        |  |  |
|   | SCALE: NTS          | SHEET            | 1 OF 3 |  |  |
| D | DRAWING NUMBER      |                  | ISSUE  |  |  |
|   | 342 Assembly        |                  | 1      |  |  |

SECTION A-A

342 ENG MASTER

**See Accompanying Pages for:** 

- **Contact Bend Details**
- **Mounting Options**

THIS IS A C.A.D. GENERATED DRAWING DO NOT MAKE MANUAL REVISIONS TO MASTER. ISSUE NUMBER

ORIGINAL