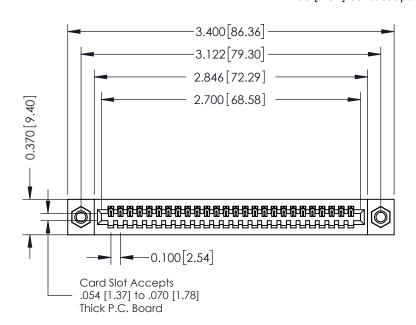

## **Contact Detail**

541-Wire Wrap .025 Sq.(0.64 Sq.) - Tail LG=.760(19.30) .100 [2.54] Contact Spacing x .200 [5.08] Row Spacing

## **See Accompanying Pages for:**

- **Contact Bend Details**
- **Mounting Options**

| 342 / 392 Card Edge Connector |
|-------------------------------|
| Part Number: 392-026-541-107  |

YOUR CONNECTION TO QUALITY & SERVICE

342 ENG MASTER J.LEE DATE: OCT. 06/09 SHEET 1 OF 3

342 Assembly

THIS IS A C.A.D. GENERATED DRAWING DO NOT MAKE MANUAL REVISIONS TO MASTER. ISSUE NUMBER

ORIGINAL

1

| 342 / 392 Series Card Edge Connector<br>Contact Bend Detail |                                                                                                                                     | ACAD REFERENCE NO. 342 ENG MASTER |             |          |          |
|-------------------------------------------------------------|-------------------------------------------------------------------------------------------------------------------------------------|-----------------------------------|-------------|----------|----------|
|                                                             |                                                                                                                                     | DRAWN:                            | J.LEE       | DATE: OC | T. 06/09 |
|                                                             |                                                                                                                                     | CHECKED:                          |             | DATE:    |          |
| EDAC INC                                                    | ARE THE PROPERTY OF EDAC INC.,AND — SHALL NOT BE REPRODUCED,OR COPIED OR USED AS THE BASIS FOR THE MANUFACTURE OR SALE OF APPARATUS | SCALE:                            | NTS         | SHEET :  | 2 OF 3   |
| TORONTO, ONTARIO                                            |                                                                                                                                     | DRAWING                           | NUMBER      |          | ISSUE    |
| YOUR CONNECTION TO QUALITY & SERVICE                        |                                                                                                                                     | 3                                 | 42 Assembly |          | 1        |