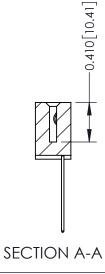

342 ENG MASTER J.LEE DATE: OCT. 06/09 SHEET 1 OF 3

342 Assembly

THIS IS A C.A.D. GENERATED DRAWING DO NOT MAKE MANUAL REVISIONS TO MASTER. ISSUE NUMBER

ORIGINAL

1

| 342 / 392 Series Card Edge Connector<br>Contact Bend Detail |                                                                                                                                     | ACAD REFERENCE NO. 342 ENG MASTER |             |          |          |
|-------------------------------------------------------------|-------------------------------------------------------------------------------------------------------------------------------------|-----------------------------------|-------------|----------|----------|
|                                                             |                                                                                                                                     | DRAWN:                            | J.LEE       | DATE: OC | T. 06/09 |
|                                                             |                                                                                                                                     | CHECKED:                          |             | DATE:    |          |
| EDAC INC                                                    | ARE THE PROPERTY OF EDAC INC.,AND — SHALL NOT BE REPRODUCED,OR COPIED OR USED AS THE BASIS FOR THE MANUFACTURE OR SALE OF APPARATUS | SCALE:                            | NTS         | SHEET :  | 2 OF 3   |
| TORONTO, ONTARIO                                            |                                                                                                                                     | DRAWING                           | NUMBER      |          | ISSUE    |
| YOUR CONNECTION TO QUALITY & SERVICE                        |                                                                                                                                     | 3                                 | 42 Assembly |          | 1        |