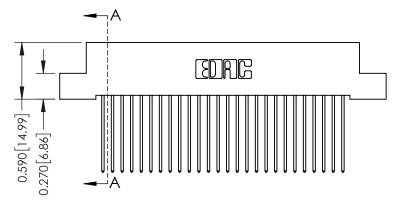

342 ENG MASTER J.LEE DATE: OCT. 06/09 SHEET 1 OF 3

342 Assembly

THIS IS A C.A.D. GENERATED DRAWING DO NOT MAKE MANUAL REVISIONS TO MASTER. ISSUE NUMBER

ORIGINAL

1

| 342 / 392 Series Card Edge Connector<br>Contact Bend Detail |                                                                                                                                     | ACAD REFERENCE NO. 342 ENG MASTER |             |          |          |
|-------------------------------------------------------------|-------------------------------------------------------------------------------------------------------------------------------------|-----------------------------------|-------------|----------|----------|
|                                                             |                                                                                                                                     | DRAWN:                            | J.LEE       | DATE: OC | T. 06/09 |
|                                                             |                                                                                                                                     | CHECKED:                          |             | DATE:    |          |
| EDAC INC                                                    | ARE THE PROPERTY OF EDAC INC.,AND — SHALL NOT BE REPRODUCED,OR COPIED OR USED AS THE BASIS FOR THE MANUFACTURE OR SALE OF APPARATUS | SCALE:                            | NTS         | SHEET :  | 2 OF 3   |
| TORONTO, ONTARIO                                            |                                                                                                                                     | DRAWING                           | NUMBER      |          | ISSUE    |
| YOUR CONNECTION TO QUALITY & SERVICE                        |                                                                                                                                     | 3                                 | 42 Assembly |          | 1        |

THIS IS A C.A.D. GENERATED DRAWING DO NOT MAKE MANUAL REVISIONS TO MASTER

ISSUE NUMBER

ORIGINAL

1

| 342 / 392 Card Edge Connector<br>Mounting Options |                                                                                                                                     | ACAD REFERENCE NO. 342 ENG MASTER |                         |        |  |  |
|---------------------------------------------------|-------------------------------------------------------------------------------------------------------------------------------------|-----------------------------------|-------------------------|--------|--|--|
|                                                   |                                                                                                                                     | DRAWN: J.LEE                      | DATE: <b>OCT. 06/09</b> |        |  |  |
|                                                   |                                                                                                                                     | CHECKED:                          | DATE:                   |        |  |  |
| EDAC INC                                          | ARE THE PROPERTY OF EDAC INC., AND SHALL NOT BE REPRODUCED, OR COPIED OR USED AS THE BASIS FOR THE MANUFACTURE OR SALE OF APPARATUS | SCALE: NTS                        | SHEET :                 | 3 OF 3 |  |  |
| TORONTO, ONTARIO                                  |                                                                                                                                     | DRAWING NUMBER                    | •                       | ISSUE  |  |  |
| YOUR CONNECTION TO QUALITY & SERVICE              |                                                                                                                                     | 342 Assembly                      |                         | 1      |  |  |