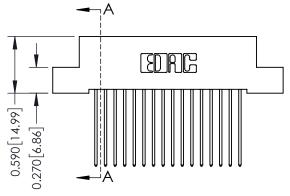

## **Mounting Option**

04-.156 (3.96) Dia. Mounting Holes

## **Contact Detail**

541-Wire Wrap .025 Sq.(0.64 Sq.) - Tail LG=.760(19.30) .100 [2.54] Contact Spacing x .200 [5.08] Row Spacing





## **See Accompanying Pages for:**

- **Contact Bend Details**
- **Mounting Options**



| d Edge Conne<br>392-032-541-2 |                                                                                         |
|-------------------------------|-----------------------------------------------------------------------------------------|
| EDAC INC                      | THESE DRAWINGS AND SPECIFICAT ARE THE PROPERTY OF EDAC INC. SHALL NOT BE REPORTED OR G. |

CANADA

YOUR CONNECTION TO QUALITY & SERVICE

SHEET 1 OF 3 NTS 342 Assembly

J.LEE

342 ENG MASTER DATE: OCT. 06/09

THIS IS A C.A.D. GENERATED DRAWING DO NOT MAKE MANUAL REVISIONS TO MASTER. ISSUE NUMBER

ORIGINAL

1



| 342 / 392 Series Card Edge Connector<br>Contact Bend Detail |