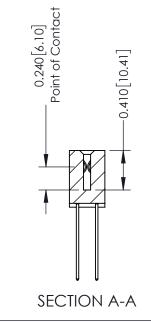

## **Contact Detail**

541-Wire Wrap .025 Sq.(0.64 Sq.) - Tail LG=.760(19.30) .100 [2.54] Contact Spacing x .200 [5.08] Row Spacing