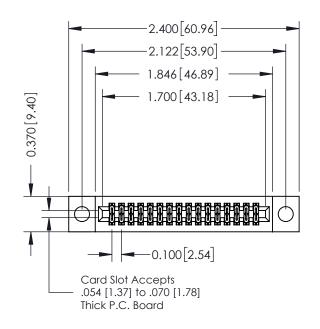

## **See Accompanying Pages for:**

- **Contact Bend Details**
- **Mounting Options**

| d Edge Conne<br>392-032-541-2 |                                                                                         |
|-------------------------------|-----------------------------------------------------------------------------------------|
| EDAC INC                      | THESE DRAWINGS AND SPECIFICAT ARE THE PROPERTY OF EDAC INC. SHALL NOT BE REPORTED OR G. |