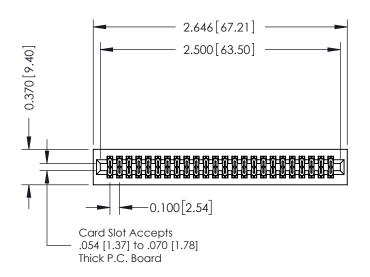

## **See Accompanying Pages for:**

- **Contact Bend Details**
- **Mounting Options**

| 342 / 392 Card Edge Connector |
|-------------------------------|
| Part Number: 392-048-523-201  |

YOUR CONNECTION TO QUALITY & SERVICE

342 ENG MASTER DATE: OCT. 06/09 J.LEE NTS SHEET 1 OF 3

342 Assembly

THIS IS A C.A.D. GENERATED DRAWING DO NOT MAKE MANUAL REVISIONS TO MASTER. ISSUE NUMBER

ORIGINAL

1

| 342 / 392 Series Card Edge Connector<br>Contact Bend Detail |                                                                                                                                     | ACAD REFERENCE NO. 342 ENG MASTER |             |          |          |
|-------------------------------------------------------------|-------------------------------------------------------------------------------------------------------------------------------------|-----------------------------------|-------------|----------|----------|
|                                                             |                                                                                                                                     | DRAWN:                            | J.LEE       | DATE: OC | T. 06/09 |
|                                                             |                                                                                                                                     | CHECKED:                          |             | DATE:    |          |
| EDAC INC                                                    | ARE THE PROPERTY OF EDAC INC.,AND — SHALL NOT BE REPRODUCED,OR COPIED OR USED AS THE BASIS FOR THE MANUFACTURE OR SALE OF APPARATUS | SCALE:                            | NTS         | SHEET :  | 2 OF 3   |
| TORONTO, ONTARIO                                            |                                                                                                                                     | DRAWING                           | NUMBER      |          | ISSUE    |
| YOUR CONNECTION TO QUALITY & SERVICE                        |                                                                                                                                     | 3                                 | 42 Assembly |          | 1        |