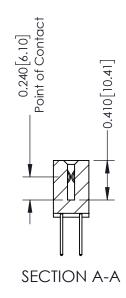

523-P.C. Tail .025 Sq.(0.64 Sq.) - Tail LG=.400(10.16) .100 [2.54] Contact Spacing x .200 [5.08] Row Spacing

## **See Accompanying Pages for:**

- **Contact Bend Details**
- **Mounting Options**

| 342 / 392 Card Edge Connector |
|-------------------------------|
| Part Number: 392-048-523-201  |

YOUR CONNECTION TO QUALITY & SERVICE