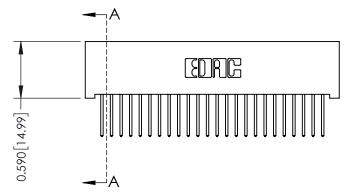

## **See Accompanying Pages for:**

- **Contact Bend Details**
- **Mounting Options**

| 342 / 392 Card Edge Connector |
|-------------------------------|
| Part Number: 392-048-523-201  |

YOUR CONNECTION TO QUALITY & SERVICE

342 ENG MASTER DATE: OCT. 06/09 J.LEE NTS SHEET 1 OF 3

342 Assembly

THIS IS A C.A.D. GENERATED DRAWING DO NOT MAKE MANUAL REVISIONS TO MASTER. ISSUE NUMBER

ORIGINAL

1

| 342 / 392 Series Card Edge Connector<br>Contact Bend Detail |                                                                                                                                     | ACAD REFERENCE NO. 342 ENG MASTER |             |          |          |
|-------------------------------------------------------------|-------------------------------------------------------------------------------------------------------------------------------------|-----------------------------------|-------------|----------|----------|
|                                                             |                                                                                                                                     | DRAWN:                            | J.LEE       | DATE: OC | T. 06/09 |
|                                                             |                                                                                                                                     | CHECKED:                          |             | DATE:    |          |
| EDAC INC                                                    | ARE THE PROPERTY OF EDAC INC.,AND — SHALL NOT BE REPRODUCED,OR COPIED OR USED AS THE BASIS FOR THE MANUFACTURE OR SALE OF APPARATUS | SCALE:                            | NTS         | SHEET :  | 2 OF 3   |
| TORONTO, ONTARIO                                            |                                                                                                                                     | DRAWING                           | NUMBER      |          | ISSUE    |
| YOUR CONNECTION TO QUALITY & SERVICE                        |                                                                                                                                     | 3                                 | 42 Assembly |          | 1        |