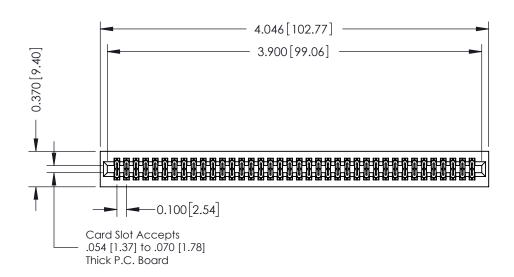

## **See Accompanying Pages for:**

- **Contact Bend Details**
- **Mounting Options**

342 / 392 Card Edge Connector Part Number: 392-076-523-201

YOUR CONNECTION TO QUALITY & SERVICE

342 ENG MASTER J.LEE DATE: OCT. 06/09 SHEET 1 OF 3

342 Assembly

THIS IS A C.A.D. GENERATED DRAWING DO NOT MAKE MANUAL REVISIONS TO MASTER. ISSUE NUMBER

ORIGINAL

1

| 342 / 392 Series Card Edge Connector<br>Contact Bend Detail |                                                                                                                                                                                                  | ACAD REFERENCE NO. 342 ENG MASTER |             |                  |        |
|-------------------------------------------------------------|--------------------------------------------------------------------------------------------------------------------------------------------------------------------------------------------------|-----------------------------------|-------------|------------------|--------|
|                                                             |                                                                                                                                                                                                  | DRAWN:                            | J.LEE       | DATE: OCT. 06/09 |        |
|                                                             |                                                                                                                                                                                                  | CHECKED:                          |             | DATE:            |        |
| TORONTO, ONTARIO                                            | THESE DRAWINGS AND SPECIFICATIONS ARE THE PROPERTY OF EDAC INC. AND SHALL NOT BE REPRODUCED, OR COPIED OR USED AS THE BASIS FOR THE MANUFACTURE OR SALE OF APPARATUS WITHOUT WRITTEN PERMISSION. | SCALE:                            | NTS         | SHEET :          | 2 OF 3 |
|                                                             |                                                                                                                                                                                                  | DRAWING                           | NUMBER      |                  | ISSUE  |
| YOUR CONNECTION TO QUALITY & SERVICE                        |                                                                                                                                                                                                  | 3                                 | 42 Assembly |                  | 1      |