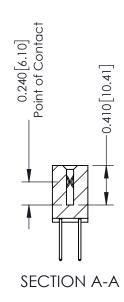

**Mounting Option** 01-No Mounting Lugs **Contact Detail** 

523-P.C. Tail .025 Sq.(0.64 Sq.) - Tail LG=.400(10.16) .100 [2.54] Contact Spacing x .200 [5.08] Row Spacing