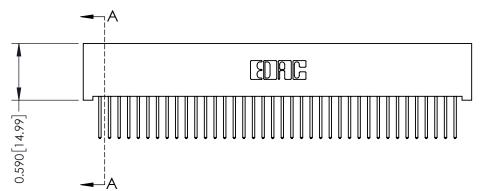

## **See Accompanying Pages for:**

- **Contact Bend Details**
- **Mounting Options**

342 / 392 Card Edge Connector Part Number: 392-076-523-201

YOUR CONNECTION TO QUALITY & SERVICE

342 ENG MASTER J.LEE DATE: OCT. 06/09 SHEET 1 OF 3

342 Assembly

THIS IS A C.A.D. GENERATED DRAWING DO NOT MAKE MANUAL REVISIONS TO MASTER. ISSUE NUMBER

ORIGINAL

1

| 342 / 392 Series Card Edge Connector<br>Contact Bend Detail |                                                                                                                                                                                                  | ACAD REFERENCE NO. 342 ENG MASTER |             |                  |        |
|-------------------------------------------------------------|--------------------------------------------------------------------------------------------------------------------------------------------------------------------------------------------------|-----------------------------------|-------------|------------------|--------|
|                                                             |                                                                                                                                                                                                  | DRAWN:                            | J.LEE       | DATE: OCT. 06/09 |        |
|                                                             |                                                                                                                                                                                                  | CHECKED:                          |             | DATE:            |        |
| TORONTO, ONTARIO                                            | THESE DRAWINGS AND SPECIFICATIONS ARE THE PROPERTY OF EDAC INC. AND SHALL NOT BE REPRODUCED, OR COPIED OR USED AS THE BASIS FOR THE MANUFACTURE OR SALE OF APPARATUS WITHOUT WRITTEN PERMISSION. | SCALE:                            | NTS         | SHEET :          | 2 OF 3 |
|                                                             |                                                                                                                                                                                                  | DRAWING                           | NUMBER      |                  | ISSUE  |
| YOUR CONNECTION TO QUALITY & SERVICE                        |                                                                                                                                                                                                  | 3                                 | 42 Assembly |                  | 1      |