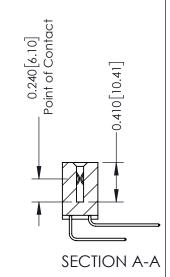

342 Assembly

THIS IS A C.A.D. GENERATED DRAWING DO NOT MAKE MANUAL REVISIONS TO MASTER. ISSUE NUMBER

ORIGINAL

1

| 342 / 392 Series Card Edge Connector<br>Contact Bend Detail |                                                                                                                                   | ACAD REFERENCE NO. 342 ENG MASTER |             |                  |        |
|-------------------------------------------------------------|-----------------------------------------------------------------------------------------------------------------------------------|-----------------------------------|-------------|------------------|--------|
|                                                             |                                                                                                                                   | DRAWN:                            | J.LEE       | DATE: OCT. 06/09 |        |
|                                                             |                                                                                                                                   | CHECKED:                          |             | DATE:            |        |
| EDAC INC                                                    | ARE THE PROPERTY OF EDAC INC.,AND SHALL NOT BE REPRODUCED,OR COPIED OR USED AS THE BASIS FOR THE MANUFACTURE OR SALE OF APPARATUS | SCALE:                            | NTS         | SHEET :          | 2 OF 3 |
| TORONTO, ONTARIO                                            |                                                                                                                                   | DRAWING                           | NUMBER      |                  | ISSUE  |
| YOUR CONNECTION TO QUALITY & SERVICE                        |                                                                                                                                   | 3                                 | 42 Assembly |                  | 1      |