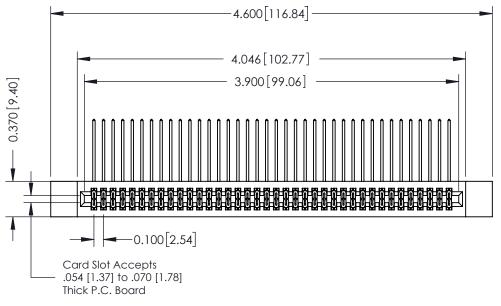

## **See Accompanying Pages for:**

- **Contact Bend Details**
- **Mounting Options**

342 / 392 Card Edge Connector Part Number: 392-076-559-212

| ACAD REFERENCE NO. 342 ENG MASTER |                  |  |  |  |
|-----------------------------------|------------------|--|--|--|
| DRAWN: J.LEE                      | DATE: OCT. 06/09 |  |  |  |
| CHECKED:                          | DATE:            |  |  |  |
| SCALE: NTS                        | SHEET 1 OF 3     |  |  |  |
| DRAWING NUMBER                    | ISSUE            |  |  |  |