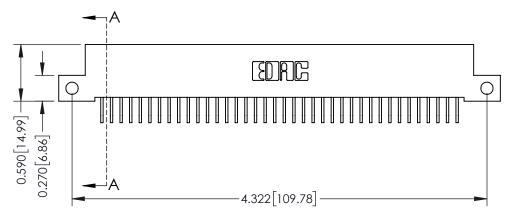

THIS IS A C.A.D. GENERATED DRAWING DO NOT MAKE MANUAL REVISIONS TO MASTER

ISSUE NUMBER

ORIGINAL

1

| 342 / 392 Card Edge Connector<br>Mounting Options |                                                                                                                                   | ACAD REFERENCE NO. 342 ENG MASTER |                         |        |  |
|---------------------------------------------------|-----------------------------------------------------------------------------------------------------------------------------------|-----------------------------------|-------------------------|--------|--|
|                                                   |                                                                                                                                   | DRAWN: J.LEE                      | DATE: <b>OCT. 06/09</b> |        |  |
|                                                   |                                                                                                                                   | CHECKED:                          | DATE:                   |        |  |
| EDAC INC                                          | ARE THE PROPERTY OF EDAC INC.,AND SHALL NOT BE REPRODUCED,OR COPIED OR USED AS THE BASIS FOR THE MANUFACTURE OR SALE OF APPARATUS | SCALE: NTS                        | SHEET :                 | 3 OF 3 |  |
| TORONTO, ONTARIO                                  |                                                                                                                                   | DRAWING NUMBER                    | •                       | ISSUE  |  |
| YOUR CONNECTION TO QUALITY & SERVICE              |                                                                                                                                   | 342 Assembly                      |                         | 1      |  |