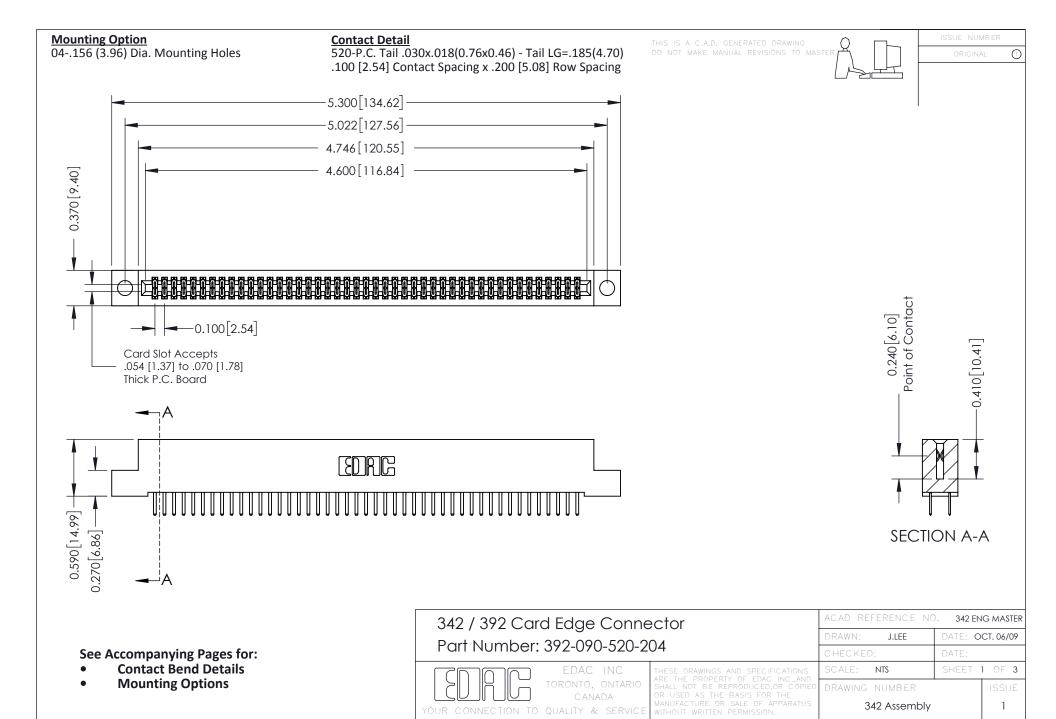

THIS IS A C.A.D. GENERATED DRAWING DO NOT MAKE MANUAL REVISIONS TO MASTER. ISSUE NUMBER

ORIGINAL

1



| 342 / 392 Series Card Edge Connector<br>Contact Bend Detail |                                                                                                                                                                                                  | ACAD REFERENCE NO. 342 ENG MASTER |             |                  |        |
|-------------------------------------------------------------|--------------------------------------------------------------------------------------------------------------------------------------------------------------------------------------------------|-----------------------------------|-------------|------------------|--------|
|