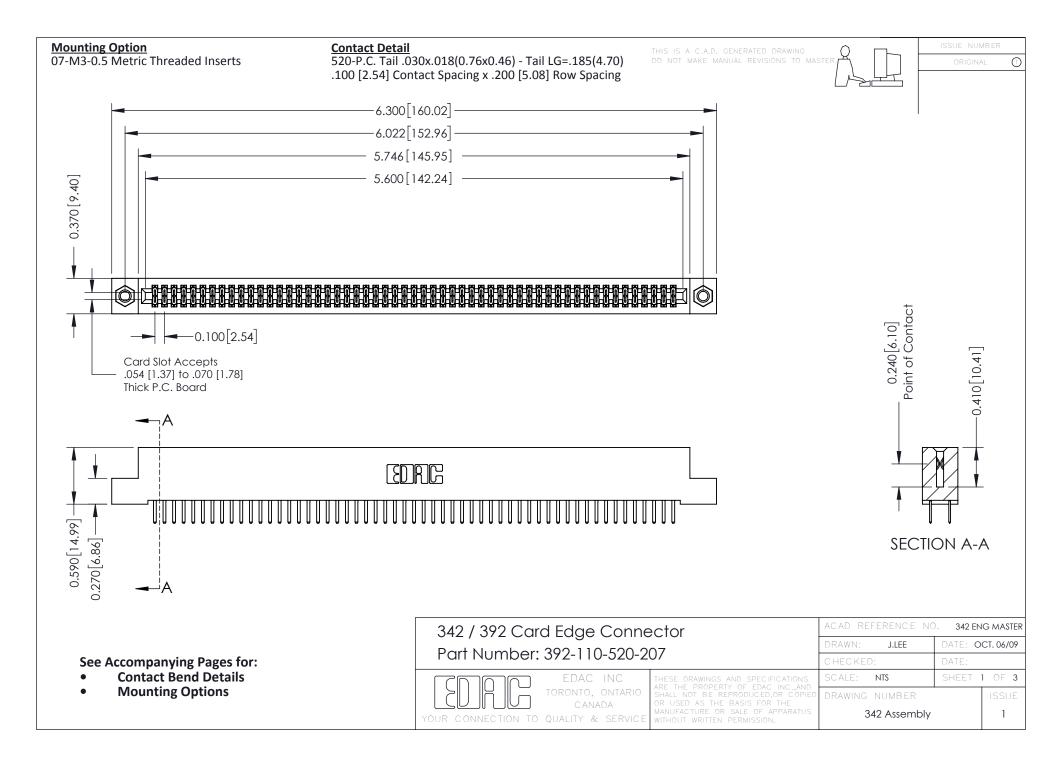

THIS IS A C.A.D. GENERATED DRAWING DO NOT MAKE MANUAL REVISIONS TO MASTER. ISSUE NUMBER

ORIGINAL

1



| 342 / 392 Series Card Edge Connector<br>Contact Bend Detail |                                                                                                                                                                                                  | ACAD REFERENCE NO. 342 ENG MASTER |             |                  |        |
|-------------------------------------------------------------|--------------------------------------------------------------------------------------------------------------------------------------------------------------------------------------------------|-----------------------------------|-------------|------------------|--------|
|