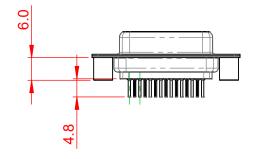

6.0 ±0.35



(1)



## NOTES:

MATERIAL:

HOUSING: THERMOPLASTIC POLYESTER, UL94V-0 SHELL: STEEL, NICKEL PLATED CONTACT: COPPER ALLOY, 30µ GOLD PLATED OPERATING TEMPERATURE: -55°C to +105°C

CURRENT RATING: 3A PER CONTACT CONTACT RESISTANCE: 25mΩ MAX. INSULATOR RESISTANCE: 5000MΩ min. DIELECTRIC WITHSTANDING VOLTAGE: 1000V AC rms

|        | 628 SERIES D-SUB CONNECTOR           |                                                                                                                                                                                                                | SW REFERENCE NO.: 628 ASSEMBLY |                  |       |
|--------|--------------------------------------|---------------------------------------------------------------------------------------------------------------------