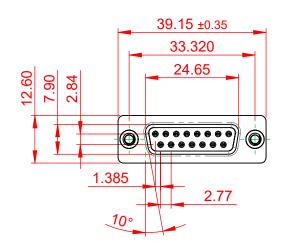

## NOTES:

MATERIAL:

HOUSING: THERMOPLASTIC POLYESTER, UL94V-0 SHELL: STEEL, NICKEL PLATED CONTACT: COPPER ALLOY, 30µ GOLD PLATED OPERATING TEMPERATURE: -55°C to +105°C

CURRENT RATING: 3A PER CONTACT CONTACT RESISTANCE: 25mΩ MAX. INSULATOR RESISTANCE: 5000MΩ min. DIELECTRIC WITHSTANDING VOLTAGE: 1000V AC rms