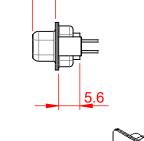

6.0 ±0.35



(1)



## NOTES:

MATERIAL:

HOUSING: THERMOPLASTIC POLYESTER, UL94V-0 SHELL: STEEL, NICKEL PLATED CONTACT: COPPER ALLOY, 30µ GOLD PLATED OPERATING TEMPERATURE: -55°C to +105°C

CURRENT RATING: 3A PER CONTACT CONTACT RESISTANCE: 25mΩ MAX. INSULATOR RESISTANCE: 5000MΩ min. DIELECTRIC WITHSTANDING VOLTAGE: 1000V AC rms

|        | 628 SERIES D-SUB CONNECTOR           |                                                                                                                                                                                                                | SW REFERENCE NO.: 628 ASSEMBLY |                  |       |
|--------|--------------------------------------|-------------------------------------------------------------------------------------------------