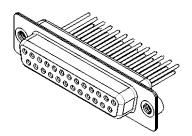

.XX ±0.13

NOTES:

MATERIAL:

HOUSING: GREEN THERMOPLASTIC POLYESTER, UL94V-0 STEEL, TIN PLATED SHELL: CONTACT: COPPER ALLOY, 15µ GOLD PLATED

OPERATING TEMPERATURE: -55°C ~ 125°C

**CURRENT RATING: 5A PER CONTACT** CONTACT RESISTANCE:  $25m\Omega$  MAX. INSULATOR RESISTANCE: 5000MΩ min. DIELECTRIC WITHSTANDING VOLTAGE: 1000V AC rms

|  |                                      |                                                                                                                                                                                                                | SW REFERENCE NO.: 628M ASSEMBLY |                  |       |
|--|--------------------------------------|----------------------------------------------------------------------------------------------------------------------------------------------------------------------------------------------------------------|---------------------------------|------------------|-------|
|  |                                      |                                                                                                                                                                                                                | DRAWN: C.B                      | DATE: AUG. 01/20 | )18   |
|  |                                      |                                                                                                                                                                                                                | CHECKED:                        | DATE:            |       |
|  | EDAC INC                             | THESE DRAWINGS AND SPECIFICATIONS<br>ARE THE PROPERTY OF EDAC INC.,AND<br>SHALL NOT BE REPRODUCED,OR COPIED<br>OR USED AS THE BASIS FOR THE<br>MANUFACTURE OR SALE OF APPARATUS<br>WITHOUT WRITTEN PERMISSION. | SCALE: 1:1                      | SHEET 1 OF       | 1     |
|  | TORONTO, ONTARIO<br>CANADA           |                                                                                                                                                                                                                | DRAWING NUMBER: 628-M25         | -323-GT2         | ISSUE |
|  | YOUR CONNECTION TO QUALITY & SERVICE |                                                                                                                                                                                                                | PART NUMBER: 628-M25            | 5-323-GT2        | 1     |