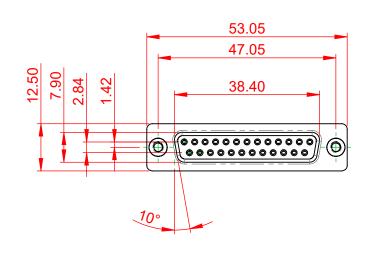

.XX ±0.13

NOTES:

MATERIAL:

HOUSING: GREEN THERMOPLASTIC POLYESTER, UL94V-0 STEEL, TIN PLATED SHELL: CONTACT: COPPER ALLOY, 15µ GOLD PLATED

OPERATING TEMPERATURE: -55°C ~ 125°C

**CURRENT RATING: 5A PER CONTACT** CONTACT RESISTANCE:  $25m\Omega$  MAX. INSULATOR RESISTANCE: 5000MΩ min. DIELECTRIC WITHSTANDING VOLTAGE: 1000V AC rms