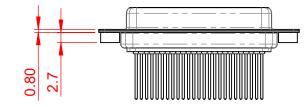

.XX ±0.13

NOTES:

MATERIAL:

HOUSING: GREEN THERMOPLASTIC POLYESTER, UL94V-0 STEEL, TIN PLATED SHELL: CONTACT: COPPER ALLOY, 15µ GOLD PLATED

OPERATING TEMPERATURE: -55°C ~ 125°C

**CURRENT RATING: 5A PER CONTACT** CONTACT RESISTANCE:  $25m\Omega$  MAX. INSULATOR RESISTANCE: 5000MΩ min. DIELECTRIC WITHSTANDING VOLTAGE: 1000V AC rms