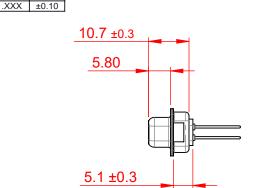

.XX ±0.13

NOTES:

MATERIAL:

HOUSING: GREEN THERMOPLASTIC POLYESTER, UL94V-0 STEEL, TIN PLATED SHELL: CONTACT: COPPER ALLOY, 15µ GOLD PLATED

OPERATING TEMPERATURE: -55°C ~ 125°C

**CURRENT RATING: 5A PER CONTACT** CONTACT RESISTANCE:  $25m\Omega$  MAX. INSULATOR RESISTANCE: 5000MΩ min. DIELECTRIC WITHSTANDING VOLTAGE: 1000V AC rms