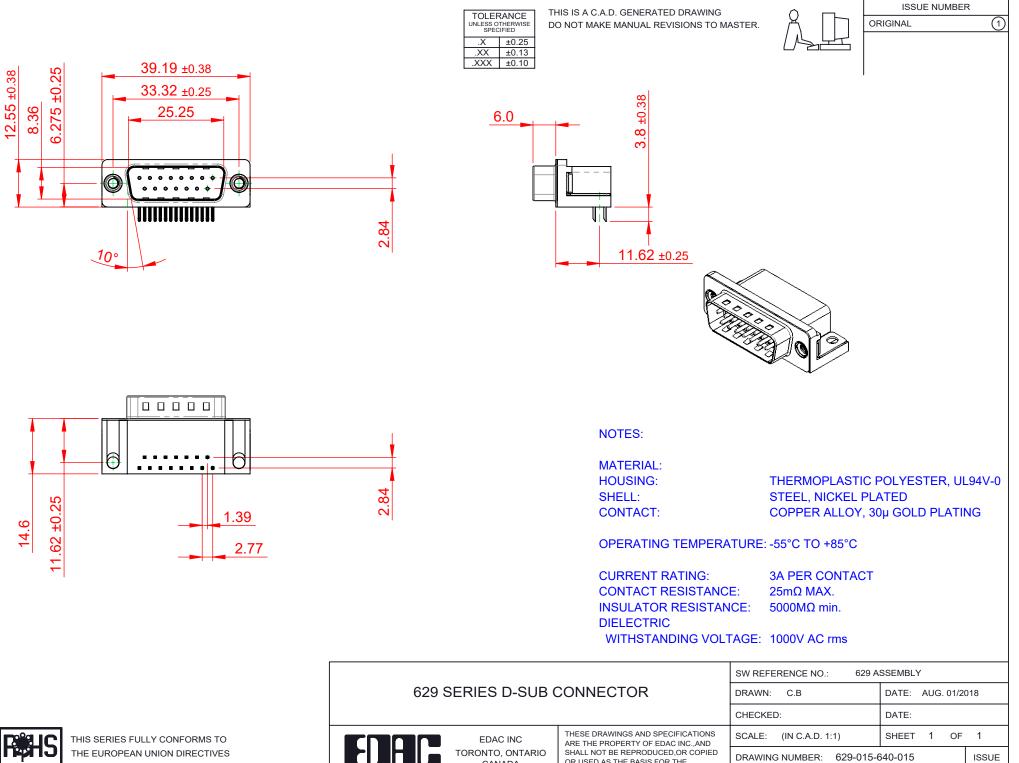

2011/65/EU FOR RoHS COMPLIANCY.

COMPLIANT

|                                      |                            |                                                                                                                                             | CHECKED:                      |             | DATE:   |
|--------------------------------------|----------------------------|---------------------------------------------------------------------------------------------------------------------------------------------|-------------------------------|-------------|---------|
|                                      | EDAC INC                   | THESE DRAWINGS AND SPECIFICATIONS<br>ARE THE PROPERTY OF EDAC INC.,AND<br>SHALL NOT BE REPRODUCED,OR COPIED<br>OR USED AS THE BASIS FOR THE | SCALE: (IN C                  | C.A.D. 1:1) | SHEET   |
|                                      | TORONTO, ONTARIO<br>CANADA |                                                                                                                                             | DRAWING NUMBER: 629-015-640-0 |             | 640-015 |
| YOUR CONNECTION TO QUALITY & SERVICE |                            | MANUFACTURE OR SALE OF APPARATUS<br>WITHOUT WRITTEN PERMISSION.                                                                             | PART NUMBER                   | : 629-015-6 | 640-015 |