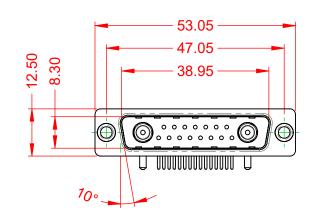

.XX ±0.13 .XXX ±0.05

-55°C ~ 125°C

1000V AC rms

|                                      | COMBINATION D-SUB                                                                                                                                                                                              |                                 | SW REFERENCE NO.: 629 COMBO ASSEMBLY |       |  |
|--------------------------------------|----------------------------------------------------------------------------------------------------------------------------------------------------------------------------------------------------------------|---------------------------------|--------------------------------------|-------|--|
| COMBINATION                          |                                                                                                                                                                                                                |                                 | DATE: JAN. 01/20                     | 19    |  |
|                                      |                                                                                                                                                                                                                |                                 | DATE:                                |       |  |
| EDAC INC                             | THESE DRAWINGS AND SPECIFICATIONS<br>ARE THE PROPERTY OF EDAC INC.,AND<br>SHALL NOT BE REPRODUCED,OR COPIED<br>OR USED AS THE BASIS FOR THE<br>MANUFACTURE OR SALE OF APPARATUS<br>WITHOUT WRITTEN PERMISSION. | SCALE: (IN C.A.D. 1:1)          | SHEET 1 OF                           | 2     |  |
| TORONTO, ONTARIO<br>CANADA           |                                                                                                                                                                                                                | DRAWING NUMBER: 629-17W2250-1T1 |                                      | ISSUE |  |
| YOUR CONNECTION TO QUALITY & SERVICE |                                                                                                                                                                                                                | PART NUMBER: 629-17W            | 2250-1T1                             | 1     |  |