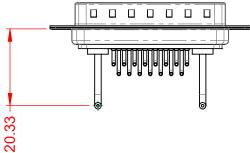

.XX ±0.13 .XXX ±0.05

-55°C ~ 125°C

1000V AC rms

|                                      | COMBINATION D-SUB                                                                                                                                                                                              |                                 | SW REFERENCE NO.: 629 COMBO ASSEMBLY |       |  |
|--------------------------------------|----------------------------------------------------------------------------------------------------------------------------------------------------------------------------------------------------------------|---------------------------------|--------------------------------------|-------|--|
| COMBINATION                          |                                                                                                                                                                                                                |                                 | DATE: JAN. 01/20                     | 19    |  |
|                                      |                                                                                                                                                                                                                |                                 | DATE:                                |       |  |
| EDAC INC                             | THESE DRAWINGS AND SPECIFICATIONS<br>ARE THE PROPERTY OF EDAC INC.,AND<br>SHALL NOT BE REPRODUCED,OR COPIED<br>OR USED AS THE BASIS FOR THE<br>MANUFACTURE OR SALE OF APPARATUS<br>WITHOUT WRITTEN PERMISSION. | SCALE: (IN C.A.D. 1:1)          | SHEET 1 OF                           | 2     |  |
| TORONTO, ONTARIO<br>CANADA           |                                                                                                                                                                                                                | DRAWING NUMBER: 629-17W2250-1T1 |                                      | ISSUE |  |
| YOUR CONNECTION TO QUALITY & SERVICE |                                                                                                                                                                                                                | PART NUMBER: 629-17W            | 2250-1T1                             | 1     |  |