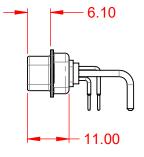

.XX ±0.13 .XXX ±0.05

-55°C ~ 125°C

1000V AC rms

|                                      | COMBINATION D-SUB                                                                                                                                                                                              |                                 | SW REFERENCE NO.: 629 COMBO ASSEMBLY |       |  |
|--------------------------------------|----------------------------------------------------------------------------------------------------------------------------------------------------------------------------------------------------------------|---------------------------------|--------------------------------------|-------|--|
| COMBINATION                          |                                                                                                                                                                                                                |                                 | DATE: JAN. 01/20                     | 19    |  |
|                                      |                                                                                                                                                                                                                |                                 | DATE:                                |       |  |
| EDAC INC                             | THESE DRAWINGS AND SPECIFICATIONS<br>ARE THE PROPERTY OF EDAC INC.,AND<br>SHALL NOT BE REPRODUCED,OR COPIED<br>OR USED AS THE BASIS FOR THE<br>MANUFACTURE OR SALE OF APPARATUS<br>WITHOUT WRITTEN PERMISSION. | SCALE: (IN C.A.D. 1:1)          | SHEET 1 OF                           | 2     |  |
| TORONTO, ONTARIO<br>CANADA           |                                                                                                                                                                                                                | DRAWING NUMBER: 629-17W2250-1T1 |                                      | ISSUE |  |
| YOUR CONNECTION TO QUALITY & SERVICE |                                                                                                                                                                                                                | PART NUMBER: 629-17W            | 2250-1T1                             | 1     |  |