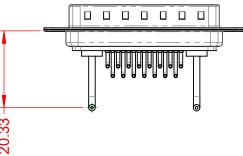

.XX ±0.13 .XXX ±0.05

-55°C ~ 125°C

1000V AC rms

|                                      | COMBINATION D-SUB                                                                                                                                                                                              |                                 | SW REFERENCE NO.: 629 COMBO ASSEMBLY |       |  |
|--------------------------------------|----------------------------------------------------------------------------------------------------------------------------------------------------------------------------------------------------------------|---------------------------------|--------------------------------------|-------|--|
| COMBINATION                          |                                                                                                                                                                                                                |                                 | DATE: JAN. 01/20                     | 19    |  |
|                                      |                                                                                                                                                                                                                |                                 | DATE:                                |       |  |
| EDAC INC                             | THESE DRAWINGS AND SPECIFICATIONS<br>ARE THE PROPERTY OF EDAC INC.,AND<br>SHALL NOT BE REPRODUCED,OR COPIED<br>OR USED AS THE BASIS FOR THE<br>MANUFACTURE OR SALE OF APPARATUS<br>WITHOUT WRITTEN PERMISSION. | SCALE: (IN C.A.D. 1:1)          | SHEET 1 OF                           | 2     |  |
| TORONTO, ONTARIO<br>CANADA           |                                                                                                                                                                                                                | DRAWING NUMBER: 629-17W2250-1T1 |                                      | ISSUE |  |
| YOUR CONNECTION TO QUALITY & SERVICE |                                                                                                                                                                                                                | PART NUMBER: 629-17W            | 2250-1T1                             | 1     |  |