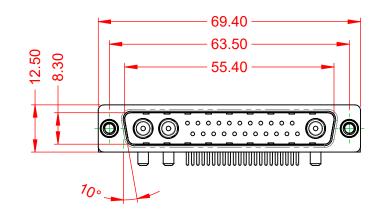

.XX ±0.13 .XXX ±0.05

1000V AC rms

-55°C ~ 125°C

|          | COMBINATION D-SUB                    |                                                                                                                                       | SW REFERENCE NO.: 629 COMBO ASSEMBLY |                  |       |
|----------|--------------------------------------|---------------------------------------------------------------------------------------------------------------------------------------|--------------------------------------|------------------|-------|
|          |                                      |                                                                                                                                       | DRAWN: C.B                           | DATE: JAN. 01/20 | 19    |
|          |                                      |                                                                                                                                       | CHECKED:                             | DATE:            |       |
| D        | EDAC INC                             | THESE DRAWINGS AND SPECIFICATIONS<br>ARE THE PROPERTY OF EDAC INC.,AND                                                                | SCALE: (IN C.A.D. 1:1)               | SHEET 1 OF       | 2     |
| ES<br>Y. | YOUR CONNECTION TO QUALITY & SERVICE | SHALL NOT BE REPRODUCED, OR COPIED<br>OR USED AS THE BASIS FOR THE<br>MANUFACTURE OR SALE OF APPARATUS<br>WITHOUT WRITTEN PERMISSION. | DRAWING NUMBER: 629-25W3250-2N6      |                  | ISSUE |
|          |                                      |                                                                                                                                       | PART NUMBER: 629-25W                 | 3250-2N6         | 1     |