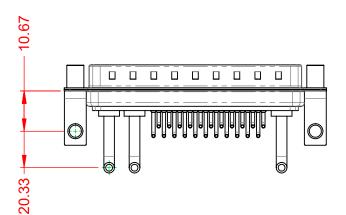

.XX ±0.13 .XXX ±0.05

1000V AC rms

-55°C ~ 125°C

|          | COMBINATION D-SUB                    |                                                                                                                                       | SW REFERENCE NO.: 629 COMBO ASSEMBLY |                  |       |
|----------|--------------------------------------|---------------------------------------------------------------------------------------------------------------------------------------|--------------------------------------|------------------|-------|
|          |                                      |                                                                                                                                       | DRAWN: C.B                           | DATE: JAN. 01/20 | 19    |
|          |                                      |                                                                                                                                       | CHECKED:                             | DATE:            |       |
| D        | EDAC INC                             | THESE DRAWINGS AND SPECIFICATIONS<br>ARE THE PROPERTY OF EDAC INC.,AND                                                                | SCALE: (IN C.A.D. 1:1)               | SHEET 1 OF       | 2     |
| ES<br>Y. | YOUR CONNECTION TO QUALITY & SERVICE | SHALL NOT BE REPRODUCED, OR COPIED<br>OR USED AS THE BASIS FOR THE<br>MANUFACTURE OR SALE OF APPARATUS<br>WITHOUT WRITTEN PERMISSION. | DRAWING NUMBER: 629-25W3250-2N6      |                  | ISSUE |
|          |                                      |                                                                                                                                       | PART NUMBER: 629-25W                 | 3250-2N6         | 1     |