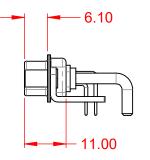

.XX ±0.13 .XXX ±0.05

1000V AC rms

-55°C ~ 125°C

|          | COMBINATION D-SUB                    |                                                                                                                                       | SW REFERENCE NO.: 629 COMBO ASSEMBLY |                  |       |
|----------|--------------------------------------|---------------------------------------------------------------------------------------------------------------------------------------|--------------------------------------|------------------|-------|
|          |                                      |                                                                                                                                       | DRAWN: C.B                           | DATE: JAN. 01/20 | 19    |
|          |                                      |                                                                                                                                       | CHECKED:                             | DATE:            |       |
| D        | EDAC INC                             | THESE DRAWINGS AND SPECIFICATIONS<br>ARE THE PROPERTY OF EDAC INC.,AND                                                                | SCALE: (IN C.A.D. 1:1)               | SHEET 1 OF       | 2     |
| ES<br>Y. | YOUR CONNECTION TO QUALITY & SERVICE | SHALL NOT BE REPRODUCED, OR COPIED<br>OR USED AS THE BASIS FOR THE<br>MANUFACTURE OR SALE OF APPARATUS<br>WITHOUT WRITTEN PERMISSION. | DRAWING NUMBER: 629-25W3250-2N6      |                  | ISSUE |
|          |                                      |                                                                                                                                       | PART NUMBER: 629-25W                 | 3250-2N6         | 1     |