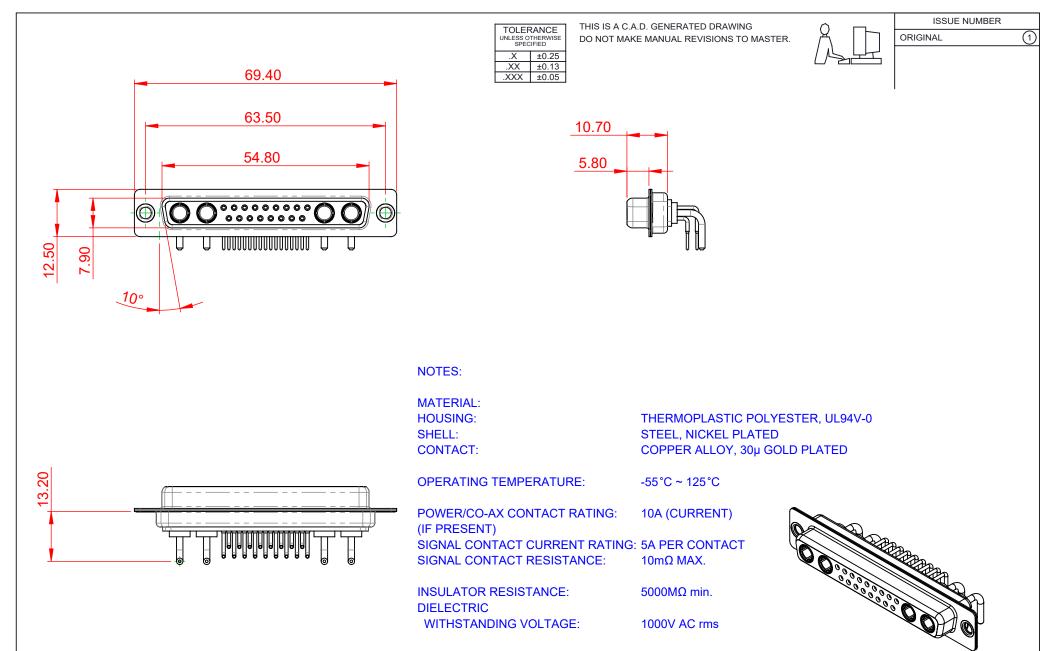

| COMBINATION D-SUB                    |                                                                                                                                                                                                                | SW REFERENCE NO.: 630 COMBO ASSEMBLY |                  |       |
|--------------------------------------|----------------------------------------------------------------------------------------------------------------------------------------------------------------------------------------------------------------|--------------------------------------|------------------|-------|
|                                      |                                                                                                                                                                                                                | DRAWN: C.B                           | DATE: JAN. 01/20 | 19    |
|                                      |                                                                                                                                                                                                                | CHECKED:                             | DATE:            |       |
| EDAC INC                             | THESE DRAWINGS AND SPECIFICATIONS<br>ARE THE PROPERTY OF EDAC INC.,AND<br>SHALL NOT BE REPRODUCED,OR COPIED<br>OR USED AS THE BASIS FOR THE<br>MANUFACTURE OR SALE OF APPARATUS<br>WITHOUT WRITTEN PERMISSION. | SCALE: (IN C.A.D. 1:1)               | SHEET 1 OF       | 2     |
| EDEC TORONTO, ONTARIO<br>CANADA      |                                                                                                                                                                                                                | DRAWING NUMBER: 630-21               | V4640-1N1        | ISSUE |
| YOUR CONNECTION TO QUALITY & SERVICE |                                                                                                                                                                                                                | PART NUMBER: 630-21                  | V4640-1N1        | 1     |