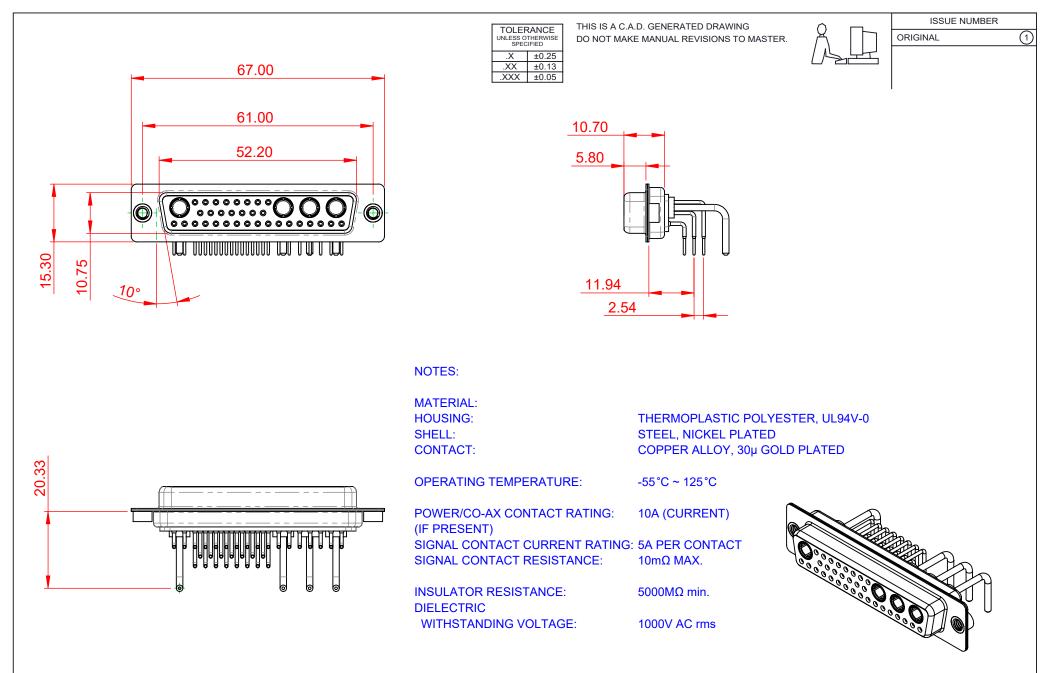

|                          | COMBINATION D-SUB                    |                                                                                                                                                                                 |                              | SW REFERENCE NO.: 630 COMBO ASSEMBLY |          |                    |       |  |
|--------------------------|--------------------------------------|---------------------------------------------------------------------------------------------------------------------------------------------------------------------------------|------------------------------|--------------------------------------|----------|--------------------|-------|--|
| CON                      |                                      |                                                                                                                                                                                 |                              | DRAWN: C.B                           |          | DATE: JAN. 01/2019 |       |  |
|                          |                                      |                                                                                                                                                                                 |                              | CHECKED:                             |          | DATE:              |       |  |
| EDAC INC                 | EDAC INC                             | THESE DRAWINGS AND SPECIFICATIONS<br>ARE THE PROPERTY OF EDAC INC.,AND<br>SHALL NOT BE REPRODUCED,OR COPIED<br>OR USED AS THE BASIS FOR THE<br>MANUFACTURE OR SALE OF APPARATUS | SCALE:                       | (IN C.A.D. 1:1)                      | SHEET 1  | OF                 | 2     |  |
| TORO                     | CANADA                               |                                                                                                                                                                                 | DRAWING NUMBER: 630-36W4     |                                      | 4650-1NA |                    | ISSUE |  |
| YOUR CONNECTION TO QUALI | YOUR CONNECTION TO QUALITY & SERVICE |                                                                                                                                                                                 | PART NUMBER: 630-36W4650-1NA |                                      |          |                    | 1     |  |