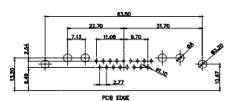

|  | -240-2N5 |      |       | ISSUE |
| The state of the s |  |          |      |       |       |

630-8W8-240-2N5

630 COMBO ASSEMBLY

SW REFERENCE NO .:

PART NUMBER:

TOLERANCE UNLESS OTHERWISE SPECIFIED .X ±0.25 .XX ±0.13

.XXX ±0.05

THIS IS A C.A.D. GENERATED DRAWING DO NOT MAKE MANUAL REVISIONS TO MASTER.



ISSUE NUMBER ORIGINAL

2W2 / 2WK2

3W3 / 3WK3

5W1 Male/Female

24W7 Male/Female









5W5 Male

8W8 Male



7W2 Male/Female





11W1 Male/Female

27W2 Male/Female

21W4 Male/Female





8W8 Female





PCB EDGE

PCB EDGE

17W2 Male/Female

21W1 Male/Female

PART NUMBER:





### CURRENT RATING / ØA

10A / 2.2 20A / 3.3 30A / 3.7 40A / 4.2

# **COMBINATION D-SUB**



EDAC INC TORONTO, ONTARIO CANADA

THESE DRAWINGS AND SPECIFICATIONS ARE THE PROPERTY OF EDAC INC..AND SHALL NOT BE REPRODUCED,OR COPIED OR USED AS THE BASIS FOR THE MANUFACTURE OR SALE OF APPARATUS WITHOUT WRITTEN PERMISSION.

| SW REFERENCE NO.: 630 COMBO ASSEMBLY |  |         |      |       |       |   |
|--------------------------------------|--|---------|------|-------|-------|---|
| DRAWN: C.B                           |  | DATE:   | JAN. | 01/20 | 19    |   |
| CHECKED:                             |  | DATE:   |      |       |       |   |
| SC