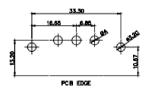

630-8W8-240-2N5

PART NUMBER:

THIS SERIES FULLY CONFORMS TO THE EUROPEAN UNION DIRECTIVES 2011/65/EU FOR RoHS COMPLIANCY.

TOLERANCE UNLESS OTHERWISE SPECIFIED

.X ±0.25 .XX ±0.13 .XXX ±0.05

THIS IS A C.A.D. GENERATED DRAWING DO NOT MAKE MANUAL REVISIONS TO MASTER.

ISSUE NUMBER (1) **ORIGINAL** 

(00)0 2W2

(OO) 0 2WK2

0.00

5W1

0000 3W3

00000 5W5

13W3