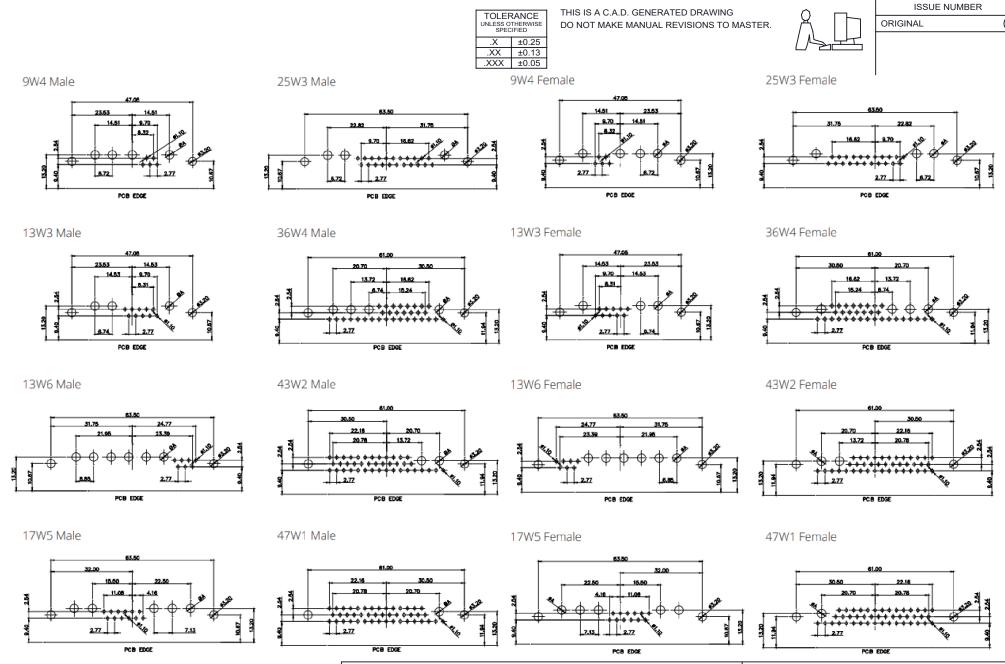

| TOLERANCE<br>UNLESS OTHERWIS<br>SPECIFIED |      |       |  |  |
|-------------------------------------------|------|-------|--|--|
|                                           | .X   | ±0.25 |  |  |
|                                           | .XX  | ±0.13 |  |  |
|                                           | .XXX | ±0.05 |  |  |

THIS IS A C.A.D. GENERATED DRAWING DO NOT MAKE MANUAL REVISIONS TO MASTER.

ISSUE NUMBER ORIGINAL

#### NOTES:

MATERIAL:

HOUSING: THERMOPLASTIC POLYESTER, UL94V-0

SHELL: STEEL, Sn or Ni PLATED

CONTACT: COPPER ALLOY SEE ORDERING GUIDE FOR PLATING

OPERATING TEMPERATURE: -55°C ~ 125°C

SIGNAL CONTACT CURRENT RATING: 5A PER CONTACT

SIGNAL CONTACT RESISTANCE: 10mΩ MAX. INSULATOR RESISTANCE:  $5000M\Omega$  min.

**DIELECTRIC** 

WITHSTANDING VOLTAGE: 1000V AC rms