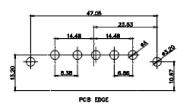

|  | -240-2N5 |      |       | ISSUE |
| The state of the s |  |          |      |       |       |

630-8W8-240-2N5

630 COMBO ASSEMBLY

SW REFERENCE NO .:

PART NUMBER:

TOLERANCE UNLESS OTHERWISE SPECIFIED .X ±0.25 .XX ±0.13

.XXX ±0.05

THIS IS A C.A.D. GENERATED DRAWING DO NOT MAKE MANUAL REVISIONS TO MASTER.



ISSUE NUMBER ORIGINAL

2W2 / 2WK2

3W3 / 3WK3

5W1 Male/Female

24W7 Male/Female









5W5 Male

8W8 Male



7W2 Male/Female





11W1 Male/Female

27W2 Male/Female

21W4 Male/Female





8W8 Female





PCB EDGE

PCB EDGE

17W2 Male/Female

21W1 Male/Female

PART NUMBER:





### CURRENT RATING / ØA

10A / 2.2 20A / 3.3 30A / 3.7 40A / 4.2

# **COMBINATION D-SUB**



EDAC INC TORONTO, ONTARIO CANADA

THESE DRAWINGS AND SPECIFICATIONS ARE THE PROPERTY OF EDAC INC..AND SHALL NOT BE REPRODUCED,OR COPIED OR USED AS THE BASIS FOR THE MANUFACTURE OR SALE OF APPARATUS WITHOUT WRITTEN PERMISSION.

| SW REFERENCE NO.: 630 COMBO ASSEMBLY |  |         |      |       |       |   |
|--------------------------------------|--|---------|------|-------|-------|---|
| DRAWN: C.B                           |  | DATE:   | JAN. | 01/20 | 19    |   |
| CHECKED:                             |  | DATE:   |      |       |       |   |
| SCALE: N.T.S                         |  | SHEET   | 3    | OF