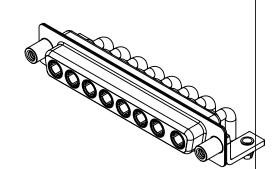

br>UNLESS OTHERWIS<br>SPECIFIED |      |       |  |  |
|-------------------------------------------|------|-------|--|--|
|                                           | .X   | ±0.25 |  |  |
|                                           | .XX  | ±0.13 |  |  |
|                                           | .XXX | ±0.05 |  |  |

THIS IS A C.A.D. GENERATED DRAWING DO NOT MAKE MANUAL REVISIONS TO MASTER.



ISSUE NUMBER ORIGINAL



#### NOTES:

MATERIAL:

HOUSING: THERMOPLASTIC POLYESTER, UL94V-0

SHELL: STEEL, Sn or Ni PLATED

CONTACT: COPPER ALLOY SEE ORDERING GUIDE FOR PLATING

OPERATING TEMPERATURE: -55°C ~ 125°C



SIGNAL CONTACT CURRENT RATING: 5A PER CONTACT

SIGNAL CONTACT RESISTANCE: 10mΩ MAX. INSULATOR RESISTANCE:  $5000M\Omega$  min.

**DIELECTRIC** 

WITHSTANDING VOLTAGE: 1000V AC rms





#### **COMBINATION D-SUB**



EDAC INC TORONTO, ONTARIO CANADA

THESE DRAWINGS AND SPECIFICATIONS ARE THE PROPERTY OF EDAC INC..AND SHALL NOT BE REPRODUCED, OR COPIED OR USED AS THE BASIS FOR THE MANUFACTURE OR SALE OF APPARATUS WITHOUT WRITTEN PERMISSION.

| SW REFERENCE NO.: 630 C  | OMBO ASSEMBLY      |
|--------------------------|--------------------|
| DRAWN: C.B               | DATE: JAN. 01/2019 |
| CHECKED:                 | DATE:              |
| SCALE: (IN C.A.D. 1:1)   | SHEET 1 OF 4       |
| DRAWING NUMBER: 630-8W8- | .240-2N5 ISSUE     |

630-8W8-240-2N5

PART NUMBER:



THIS SERIES FULLY CONFORMS TO THE EUROPEAN UNION DIRECTIVES 2011/65/EU FOR RoHS COMPLIANCY.

TOLERANCE UNLESS OTHERWISE SPECIFIED

.X ±0.25 .XX ±0.13 .XXX ±0.05

THIS IS A C.A.D. GENERATED DRAWING DO NOT