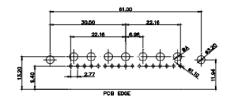

| SW REFERENCE NO.: 630 COMBO ASSEMBLY |  |         |      |       |       |   |
|--------------------------------------|--|---------|------|-------|-------|---|
| DRAWN: C.B                           |  | DATE:   | JAN. | 01/20 | 19    |   |
| CHECKED:                             |  | DATE:   |      |       |       |   |
| SCALE: N.T.S                         |  | SHEET   | 3    | OF    | 4     |   |
| DRAWING NUMBER: 630-8W8-             |  | 240-2N5 |      |       | ISSUE | = |

630-8W8-240-2N5

THIS SERIES FULLY CONFORMS TO THE EUROPEAN UNION DIRECTIVES 2011/65/EU FOR RoHS COMPLIANCY.

THIS SERIES FULLY CONFORMS TO THE EUROPEAN UNION DIRECTIVES 2011/65/EU FOR RoHS COMPLIANCY.