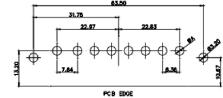

|  | -240-2N5 |      |       | ISSUE |
| The state of the s |  |          |      |       |       |

630-8W8-240-2N5

630 COMBO ASSEMBLY

SW REFERENCE NO .:

PART NUMBER:

TOLERANCE UNLESS OTHERWISE SPECIFIED .X ±0.25 .XX ±0.13

.XXX ±0.05

THIS IS A C.A.D. GENERATED DRAWING DO NOT MAKE MANUAL REVISIONS TO MASTER.



ISSUE NUMBER ORIGINAL

2W2 / 2WK2

3W3 / 3WK3

5W1 Male/Female

24W7 Male/Female









5W5 Male

8W8 Male



7W2 Male/Female





11W1 Male/Female

27W2 Male/Female

21W4 Male/Female





8W8 Female





PCB EDGE

PCB EDGE

17W2 Male/Female

21W1 Male/Female

PART NUMBER:





### CURRENT RATING / ØA

10A / 2.2 20A / 3.3 30A / 3.7 40A / 4.2

# **COMBINATION D-SUB**



EDAC INC TORONTO, ONTARIO CANADA

THESE DRAWINGS AND SPECIFICATIONS ARE THE PROPERTY OF EDAC INC..AND SHALL NOT BE REPRODUCED,OR COPIED OR USED AS THE BASIS FOR THE MANUFACTURE OR SALE OF APPARATUS WITHOUT WRITTEN PERMISSION.

| SW REFERENCE NO.: 630 COMBO ASSEMBLY |  |         |      |       |       |   |
|--------------------------------------|--|---------|------|-------|-------|---|
| DRAWN: C.B                           |  | DATE:   | JAN. | 01/20 | 19    |   |
| CHECKED:                             |  | DATE:   |      |       |       |   |
| SCAL