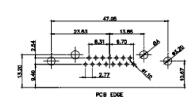

ISSUE NUMBER ORIGINAL

2W2 / 2WK2

3W3 / 3WK3

5W1 Male/Female

24W7 Male/Female

5W5 Male

8W8 Male

7W2 Male/Female

11W1 Male/Female

27W2 Male/Female

21W4 Male/Female

8W8 Female

PCB EDGE

PCB EDGE

17W2 Male/Female

21W1 Male/Female