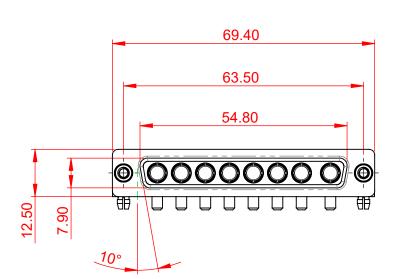

#### NOTES:

MATERIAL:

HOUSING: THERMOPLASTIC POLYESTER, UL94V-0

SHELL: STEEL, Sn or Ni PLATED

CONTACT: COPPER ALLOY SEE ORDERING GUIDE FOR PLATING

OPERATING TEMPERATURE: -55°C ~ 125°C

SIGNAL CONTACT CURRENT RATING: 5A PER CONTACT

SIGNAL CONTACT RESISTANCE: 10mΩ MAX. INSULATOR RESISTANCE:  $5000M\Omega$  min.

**DIELECTRIC** 

WITHSTANDING VOLTAGE: 1000V AC rms

#### **COMBINATION D-SUB**

EDAC INC TORONTO, ONTARIO CANADA

THESE DRAWINGS AND SPECIFICATIONS ARE THE PROPERTY OF EDAC INC..AND SHALL NOT BE REPRODUCED, OR COPIED OR USED AS THE BASIS FOR THE MANUFACTURE OR SALE OF APPARATUS WITHOUT WRITTEN PERMISSION.

| SW REFERENCE NO.: 630 C  | OMBO ASSEMBLY      |
|--------------------------|--------------------|
| DRAWN: C.B               | DATE: JAN. 01/2019 |
| CHECKED:                 | DATE:              |
| SCALE: (IN C.A.D. 1:1)   | SHEET 1 OF 4       |
| DRAWING NUMBER: 630-8W8- | .240-2N5 ISSUE     |

630-8W8-240-2N5

PART NUMBER:

THIS SERIES FULLY CONFORMS TO THE EUROPEAN UNION DIRECTIVES 2011/65/EU FOR RoHS COMPLIANCY.

TOLERANCE UNLESS OTHERWISE SPECIFIED

.X ±0.25 .XX ±0.13 .XXX ±0.05

THIS IS A C.A.D. GENERATED DRAWING DO NOT MAKE MANUAL REVISIONS TO MASTER.