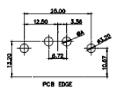

11W1 Male/Female

27W2 Male/Female

21W4 Male/Female

8W8 Female

PCB EDGE

PCB EDGE

17W2 Male/Female

21W1 Male/Female

### CURRENT RATING / ØA

10A / 2.2 20A / 3.3 30A / 3.7 40A / 4.2