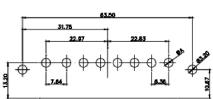

| SW REFERENCE NO.: 630 C                   | COMBO ASSEMBLY     |  |  |  |
|-------------------------------------------|--------------------|--|--|--|
| DRAWN: C.B                                | DATE: JAN. 01/2019 |  |  |  |
| CHECKED:                                  | DATE:              |  |  |  |
| SCALE: N.T.S                              | SHEET 4 OF 4       |  |  |  |
| DD 414/11/0 AU U 4D DD 000 014/0 040 04/5 |                    |  |  |  |

DRAWING NUMBER: 630-8W8-240-2N5 **ISSUE** 630-8W8-240-2N5 PART NUMBER: