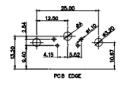

630-8W8-240-2N5

630 COMBO ASSEMBLY

SW REFERENCE NO .:

PART NUMBER:

TOLERANCE UNLESS OTHERWISE SPECIFIED .X ±0.25 .XX ±0.13

.XXX ±0.05

THIS IS A C.A.D. GENERATED DRAWING DO NOT MAKE MANUAL REVISIONS TO MASTER.

ISSUE NUMBER ORIGINAL

2W2 / 2WK2

3W3 / 3WK3

5W1 Male/Female

24W7 Male/Female

5W5 Male

8W8 Male

7W2 Male/Female