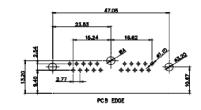

ISSUE NUMBER ORIGINAL

2W2 / 2WK2

3W3 / 3WK3

5W1 Male/Female

24W7 Male/Female

5W5 Male

8W8 Male

7W2 Male/Female

11W1 Male/Female

27W2 Male/Female

21W4 Male/Female

8W8 Female

PCB EDGE

PCB EDGE

17W2 Male/Female

21W1 Male/Female