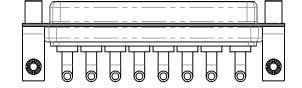

>UNLESS OTHERWIS<br>SPECIFIED |      |       |  |  |
|-------------------------------------------|------|-------|--|--|
|                                           | .X   | ±0.25 |  |  |
|                                           | .XX  | ±0.13 |  |  |
|                                           | .XXX | ±0.05 |  |  |

THIS IS A C.A.D. GENERATED DRAWING DO NOT MAKE MANUAL REVISIONS TO MASTER.



ISSUE NUMBER ORIGINAL



#### NOTES:

MATERIAL:

HOUSING: THERMOPLASTIC POLYESTER, UL94V-0

SHELL: STEEL, Sn or Ni PLATED

CONTACT: COPPER ALLOY SEE ORDERING GUIDE FOR PLATING

OPERATING TEMPERATURE: -55°C ~ 125°C



SIGNAL CONTACT CURRENT RATING: 5A PER CONTACT

SIGNAL CONTACT RESISTANCE: 10mΩ MAX. INSULATOR RESISTANCE:  $5000M\Omega$  min.

**DIELECTRIC** 

WITHSTANDING VOLTAGE: 1000V AC rms





#### **COMBINATION D-SUB**



EDAC INC TORONTO, ONTARIO CANADA

THESE DRAWINGS AND SPECIFICATIONS ARE THE PROPERTY OF EDAC INC..AND SHALL NOT BE REPRODUCED, OR COPIED OR USED AS THE BASIS FOR THE MANUFACTURE OR SALE OF APPARATUS WITHOUT WRITTEN PERMISSION.

| SW REFERENCE NO.: 630 C  | OMBO ASSEMBLY      |
|--------------------------|--------------------|
| DRAWN: C.B               | DATE: JAN. 01/2019 |
| CHECKED:                 | DATE:              |
| SCALE: (IN C.A.D. 1:1)   | SHEET 1 OF 4       |
| DRAWING NUMBER: 630-8W8- | .240-2N5 ISSUE     |

630-8W8-240-2N5

PART NUMBER:



THIS SERIES FULLY CONFORMS TO THE EUROPEAN UNION DIRECTIVES 2011/65/EU FOR RoHS COMPLIANCY.

TOLERANCE UNLESS OTHERWISE SPECIFIED

.X ±0.25 .XX ±0.13 .XXX ±0.05

THIS IS A C.A.D. GENERATED DRAWING DO NOT MA