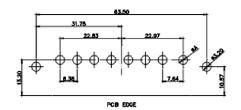

|  | -240-2N5 |      |       | ISSUE |
| The state of the s |  |          |      |       |       |

630-8W8-240-2N5

630 COMBO ASSEMBLY

SW REFERENCE NO .:

PART NUMBER:

TOLERANCE UNLESS OTHERWISE SPECIFIED .X ±0.25 .XX ±0.13

.XXX ±0.05

THIS IS A C.A.D. GENERATED DRAWING DO NOT MAKE MANUAL REVISIONS TO MASTER.



ISSUE NUMBER ORIGINAL

2W2 / 2WK2

3W3 / 3WK3

5W1 Male/Female

24W7 Male/Female









5W5 Male

8W8 Male



7W2 Male/Female





11W1 Male/Female

27W2 Male/Female

21W4 Male/Female





8W8 Female





PCB EDGE

PCB EDGE

17W2 Male/Female

21W1 Male/Female

PART NUMBER:





### CURRENT RATING / ØA

10A / 2.2 20A / 3.3 30A / 3.7 40A / 4.2

# **COMBINATION D-SUB**



EDAC INC TORONTO, ONTARIO CANADA

THESE DRAWINGS AND SPECIFICATIONS ARE THE PROPERTY OF EDAC INC..AND SHALL NOT BE REPRODUCED,OR COPIED OR USED AS THE BASIS FOR THE MANUFACTURE OR SALE OF APPARATUS WITHOUT WRITTEN PERMISSION.

| SW REFERENCE NO.: 630 COMBO ASSEMBLY |  |         |      |       |       |   |
|--------------------------------------|--|---------|------|-------|-------|---|
| DRAWN: C.B                           |  | DATE:   | JAN. | 01/20 | 19    |   |
| CHECKED:                             |  | DATE:   |      |       |       |   |
| SCALE: N.T.S                         |  | SHEET   | 3    | OF    | 4     |