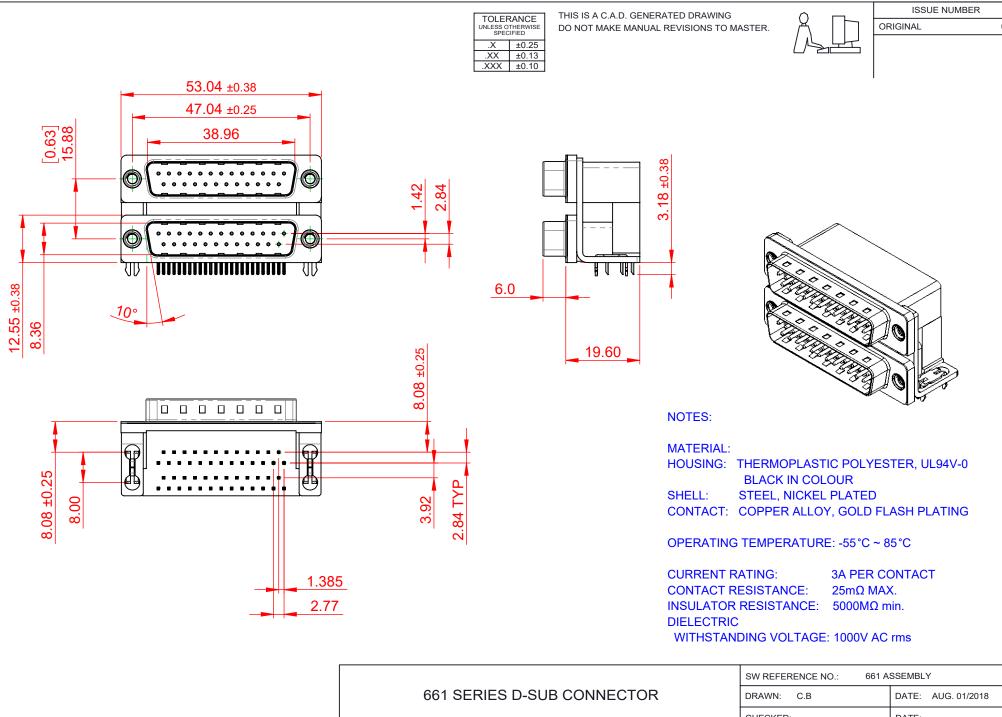

THIS SERIES FULLY CONFORMS TO THE EUROPEAN UNION DIRECTIVES 2011/65/EU FOR RoHS COMPLIANCY.

EDAC INC TORONTO, ONTARIO CANADA YOUR CONNECTION TO QUALITY & SERVICE

THESE DRAWINGS AND SPECIFICATIONS ARE THE PROPERTY OF EDAC INC..AND SHALL NOT BE REPRODUCED, OR COPIED OR USED AS THE BASIS FOR THE MANUFACTURE OR SALE OF APPARATUS WITHOUT WRITTEN PERMISSION.

| SW REFERENCE NO.: 661 ASSEMBLY      |                    |
|-------------------------------------|--------------------|
| DRAWN: C.B                          | DATE: AUG. 01/2018 |
| CHECKED:                            | DATE:              |
| SCALE: 1:1                          | SHEET 1 OF 1       |
| DD 414/(NO NILIMBED CC4 00F 0C4 004 |                    |

DRAWING NUMBER: 661-025-264-031 ISSUE PART NUMBER: 661-025-264-031